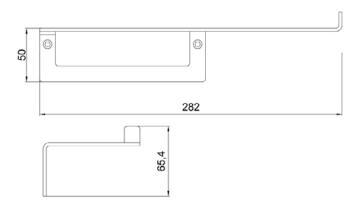

Product Type: **Shower Accessories** 

Product Code: E317000

Product Name: Toilet paper holder with shelf

Description: porta carta igienica con mensola

toilet paper holder with shelf

Dimensions: L282 mm

> Material: Acciaio | Stainless Steel

## **DIMENSIONS**