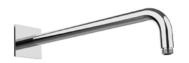

### **RELATED PRODUCTS**

Wall Arm with Square Rose E021112 Ø24mm | L350 mm E021116 Ø24mm | L420 mm

Wall Arm with Round Rose **E021118** Ø24mm | L340 mm

Ceiling Arm with Square Rose **E021108** Ø24mm | L150 mm **E021110** Ø24mm | L300 mm **E021112** Ø24mm | L500 mm