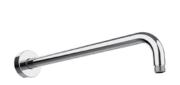

### **RELATED PRODUCTS**

Wall Arm with Square Rose E021112 Ø24mm | L350 mm E021116 Ø24mm | L420 mm

Wall Arm with Round Rose **E021118** Ø24mm | L340 mm

Ceiling Arm with Square Rose **E021108** Ø24mm | L150 mm **E021110** Ø24mm | L300 mm **E021112** Ø24mm | L500 mm