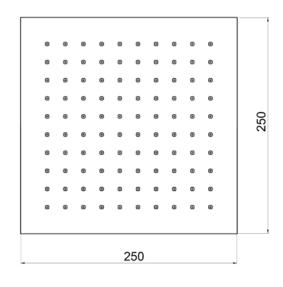

# DIMENSIONS

# TECHNICAL DATA SHEET 01/02

| Product Type:<br>Product Code:<br>Product Name: | Emotion Head Shower<br>E044220<br>Square Emotion 250                                                                                                                                                                                                                                                                                                                                                                                                                                                                                                                                                                                                                                                                                                                                                                                                                                                                                                                                                                                                                                                                                                                                                                                                                                                                                                                                                                                                                                                                                                                                                                                                                                                                                                                                                                                                                                                                                                                                                                                                                                                  |
|-------------------------------------------------|-------------------------------------------------------------------------------------------------------------------------------------------------------------------------------------------------------------------------------------------------------------------------------------------------------------------------------------------------------------------------------------------------------------------------------------------------------------------------------------------------------------------------------------------------------------------------------------------------------------------------------------------------------------------------------------------------------------------------------------------------------------------------------------------------------------------------------------------------------------------------------------------------------------------------------------------------------------------------------------------------------------------------------------------------------------------------------------------------------------------------------------------------------------------------------------------------------------------------------------------------------------------------------------------------------------------------------------------------------------------------------------------------------------------------------------------------------------------------------------------------------------------------------------------------------------------------------------------------------------------------------------------------------------------------------------------------------------------------------------------------------------------------------------------------------------------------------------------------------------------------------------------------------------------------------------------------------------------------------------------------------------------------------------------------------------------------------------------------------|
| Description:                                    | Soffione Emotion Quadro L250mm<br>Square Emotion Head Shower L250mm                                                                                                                                                                                                                                                                                                                                                                                                                                                                                                                                                                                                                                                                                                                                                                                                                                                                                                                                                                                                                                                                                                                                                                                                                                                                                                                                                                                                                                                                                                                                                                                                                                                                                                                                                                                                                                                                                                                                                                                                                                   |
| Dimensions:<br>Material:                        | L250 mm<br>ABS                                                                                                                                                                                                                                                                                                                                                                                                                                                                                                                                                                                                                                                                                                                                                                                                                                                                                                                                                                                                                                                                                                                                                                                                                                                                                                                                                                                                                                                                                                                                                                                                                                                                                                                                                                                                                                                                                                                                                                                                                                                                                        |
| Note:<br>Notes:                                 | con cartuccia che ottimizza l'esperienza della doccia, attacco 1/2" gas water cartridge system to maximize your shower experience, 1/2" gas connection                                                                                                                                                                                                                                                                                                                                                                                                                                                                                                                                                                                                                                                                                                                                                                                                                                                                                                                                                                                                                                                                                                                                                                                                                                                                                                                                                                                                                                                                                                                                                                                                                                                                                                                                                                                                                                                                                                                                                |
| Functions:                                      | I Way Image: Second |
| Finishes:                                       | Chrome R Matt Black MB                                                                                                                                                                                                                                                                                                                                                                                                                                                                                                                                                                                                                                                                                                                                                                                                                                                                                                                                                                                                                                                                                                                                                                                                                                                                                                                                                                                                                                                                                                                                                                                                                                                                                                                                                                                                                                                                                                                                                                                                                                                                                |