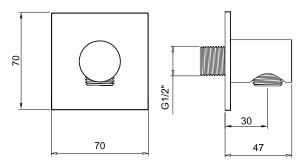

# TECHNICAL DATA SHEET 01/02

Product Type: | Water Outlet
Product Code: | E095036
Product Name: | Water Outlet

Description: presa acqua senza supporto - rosone quadro

water outlet without stand - square rosette

Dimensions: rosette 70x70 mm

Material: Ottone | Brass





## **DIMENSIONS**



### **PRODUCT CARE**

To avoid damages to the purchased equipment, please observe the following recommendations for use:

- Clean the plumbing before connecting the device.
- Periodically clean the water blade to avoid any limestone deposits that could compromise the good functioning.

Advice: The installation of a filter and water-softener system improves and extends the life of the devices and of the plant itself.

#### **CLEANING OF METAL PARTS:**

For an easy cleaning of the metal parts of the product, simply use a soft cloth moistened in water and soap or an anti-limestone detergent. To avoid spots caused by calcium in water, we advise drying with a cloth after each use.

Advice: Please use only natural soap-based detergents avoiding those with alcohol, hydrochloric acid or phosphor