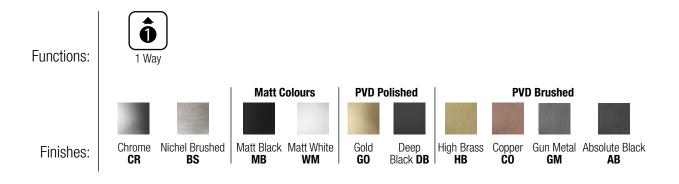

# TECHNICAL DATA SHEET 01/02

Product Type: | Water Outlet
Product Code: | E095036
Product Name: | Water Outlet

Description: presa acqua senza supporto - rosone quadro

water outlet without stand - square rosette

Dimensions: rosette 70x70 mm

Material: Ottone | Brass





## **DIMENSIONS**



### **PRODUCT CARE**

To avoid damages to the purchased equipment, please observe the following recommendations for use:

- Clean the plumbing before connecting the device.
- Periodically clean the water blade to avoid any limestone deposits that could compromise the good functioning.

Advice: The installation of a filter and water-softener system improves and extends the life of the devices and of the plant itself.

#### **CLEANING OF METAL PARTS:**

For an easy cleaning of the metal parts of the product, simply use a soft cloth moistened in water and soap or an anti-limestone detergent. To avoid spots caused by calcium in water, we advise drying with a cloth after each use.

Advice: Please use only natural soap-based detergents avoiding those with alcohol, hydrochl