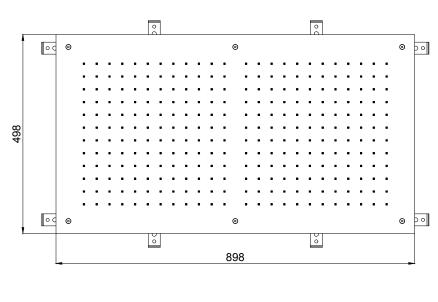

## DIMENSIONS

# TECHNICAL DATA SHEET 01/02

| Product Type: | Built-In Head Shower                       |
|---------------|--------------------------------------------|
| Product Code: | E044059                                    |
| Product Name: | Rectangular Multifunction                  |
| Description:  | Soffione a incasso<br>Built-in Head Shower |
| Dimensions:   | 900x500 mm                                 |
| Material:     | Stainless Steel                            |
| Note:         | connessioni   connections G1/2" / NPT      |