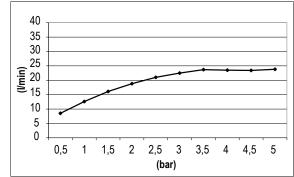

Product Type: | Built-In Head Shower                       |
|---------------|--------------------------------------------|
| Product Code: | E044059                                    |
| Product Name: | Rectangular Multifunction                  |
| Description:  | Soffione a incasso<br>Built-in Head Shower |
| Dimensions:   | 900x500 mm                                 |
| Material:     | Stainless Steel                            |
| Note:         | connessioni   connections G1/2" / NPT      |

Notes: telaio incasso e kit di connessione inclusi | *built-in frame* and connection kit included completamente ispezionabile | *completely inspectionable* include kit fissaggio security fix per soffioni pesanti | *includes security fix* kit for heavy shower heads



## DIMENSIONS



# FLOWRATE



MIN: 1 bar | MAX: 5 bar | BEST: 3 bar



# TECHNICAL DATA SHEET 02/02

## **PRODUCT CARE**

To avoid damages to the purchased equipment, please observe the following recommendations for use:

- Clean the plumbing before connecting the device.
- Periodically clean the water blade to avoid any limestone deposits that could compromise the good functioning.

Advice: The installation of a filter and water-softener system improves and extends the life of the devices and of the plant itself.

#### CLEANING OF METAL PARTS:

For an easy cleaning of the metal parts of the product, simply use a soft cloth moistened in water and soap or an anti-limestone detergent.

To avoid spots caused by calcium in water, we advise drying with a cloth after each use.

Advice: Please use only natural soap-based de