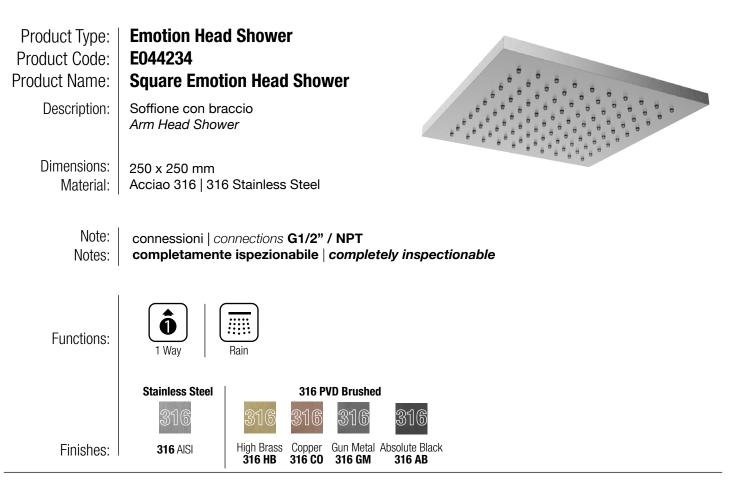

# TECHNICAL DATA SHEET 01/02



## DIMENSIONS



## FLOWRATE



# TECHNICAL DATA SHEET 02/02

# **PRODUCT CARE**

To avoid damages to the purchased equipment, please observe the following recommendations for use:

- Clean the plumbing before connecting the device.
- Periodically clean the water blade to avoid any limestone deposits that could compromise the good functioning.

Advice: The installation of a filter and water-softener system improves and extends the life of the devices and of the plant itself.

#### CLEANING OF METAL PARTS:

For an easy cleaning of the metal parts of the product, simply use a soft cloth moistened in water and soap or an anti-limestone detergent.

To avoid spots caused by calcium in water, we advise drying with a cloth after each use.

Advice: Please use only natural soap-based detergents a