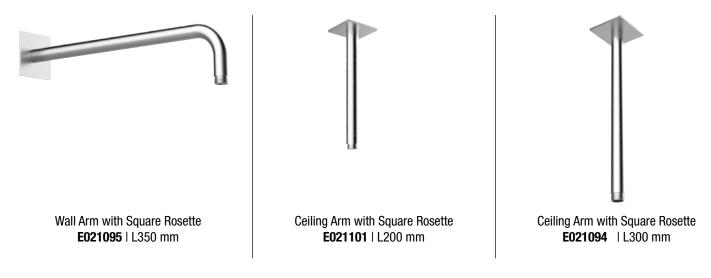

mbing before connecting the device.
- Periodically clean the water blade to avoid any limestone deposits that could compromise the good functioning.

Advice: The installation of a filter and water-softener system improves and extends the life of the devices and of the plant itself.

#### CLEANING OF METAL PARTS:

For an easy cleaning of the metal parts of the product, simply use a soft cloth moistened in water and soap or an anti-limestone detergent.

To avoid spots caused by calcium in water, we advise drying with a cloth after each use.

Advice: Please use only natural soap-based detergents avoiding those with alcohol, hydrochloric acid or phosphoric acid, bleach, chlorine etc. and those containing abrasive powders.

### CERTIFICATIONS



#### PACKING



1 pc

#### **RELATED PRODUCTS**