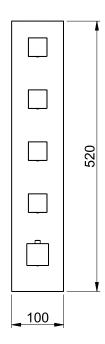

## TECHNICAL DATA SHEET 01/02



## DIMENSIONS





### **TO GO WITH**



E176004 modulo incasso termostatico con 4 vitoni thermostatic concealed module with 4 valves

# TECHNICAL DATA SHEET 02/02

## **PRODUCT CARE**

To avoid damages to the purchased equipment, please observe the following recommendations for use:

- Clean the plumbing before connecting the device.
- Periodically clean the water blade to avoid any limestone deposits that could compromise the good functioning.

Advice: The installation of a filter and water-softener system improves and extends the life of the devices and of the plant itself.

#### CLEANING OF METAL PARTS:

For an easy cleaning of the metal parts of the product, simply use a soft cloth moistened in water and soap or an anti-limestone detergent.

To avoid spots caused by calcium in water, we advise dryin