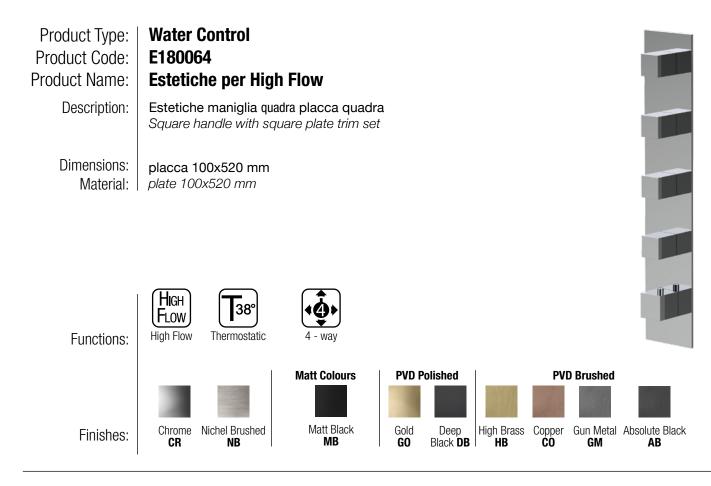

## TECHNICAL DATA SHEET 01/02



## DIMENSIONS





### **TO GO WITH**



E176004 modulo incasso termostatico con 4 vitoni thermostatic concealed module with 4 valves

# TECHNICAL DATA SHEET 02/02

## **PRODUCT CARE**

To avoid damages to the purchased equipment, please observe the following recommendations for use:

- Clean the plumbing before connecting the device.
- Periodically clean the water blade to avoid any limestone deposits that could compromise the good functioning.

Advice: The installation of a filter and water-softener system improves and extends the life of the devices and of the plant itself.

#### CLEANING OF METAL PARTS:

For an easy cleaning of the metal parts of the product, simply use a soft cloth moistened in water and soap or an anti-limestone detergent.

To avoid spots caused by calcium in water