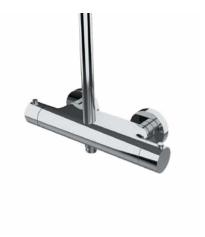

Product Type: Column Product Code: E404001 Product Name: **Shower Column with external thermostat** Description: Colonna con termostatico esterno Column with external thermostat Dimensions: 1200 mm Material: Brass -Soffione, doccia e flessibile da acquistare a parte Note: Head Shower, hand shower and flex hose to be purchased separately Notes: Il prodotto necessita di una sola uscita acqua, il deviatore è nel termostatico. The product requires only 1 water outlet, the diverter is in the thermostat. **Functions: PVD Brushed PVD Polished Matt Colours** Finishes: Nickel Brushed **NB** Gold **GO** High Brass **HB** Copper **CO** Matt Black Matt White Deep Gun Metal Absolute Black Chrome