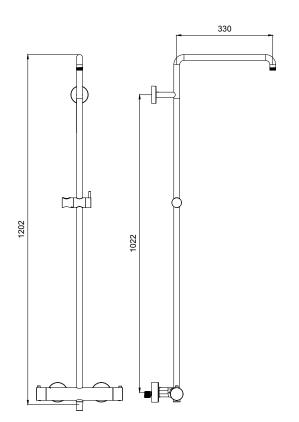

Product Type: Column Product Code: E404001 Product Name: **Shower Column with external thermostat** Description: Colonna con termostatico esterno Column with external thermostat Dimensions: 1200 mm Material: Brass -Soffione, doccia e flessibile da acquistare a parte Note: Head Shower, hand shower and flex hose to be purchased separately Notes: Il prodotto necessita di una sola uscita acqua, il deviatore è nel termostatico. The product requires only 1 water outlet, the diverter is in the thermostat. **Functions: PVD Brushed PVD Polished Matt Colours** Finishes: Nickel Brushed **NB** Gold **GO** High Brass **HB** Copper **CO** Matt Black Matt White Deep Gun Metal Absolute Black Chrome

## **DIMENSIONS**

CR

MB

WM

Black **DB** 

GM