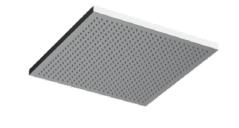

# TECHNICAL DATA SHEET

Product Type: | **Velvet Collection** 

Product Code: **E044278** 

Notes:

Product Name: **Emotion Velvet** 

Description: Soffione a braccio

Arm Head Shower

Dimensions: 300x300 mm

### **DIMENSIONS**

# 300