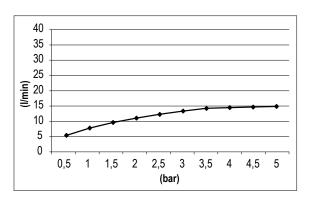

# TECHNICAL DATA SHEET

Product Type: | **Velvet Collection** 

Product Code: **E044278** 

Notes:

Product Name: **Emotion Velvet** 

Description: Soffione a braccio

Arm Head Shower

Dimensions: 300x300 mm

Material: Acciaio | Stainless Steel

connessioni | connections G1/2" / NPT

completamente ispezionabile | completely inspectionable

braccio doccia incluso nella confezione | arm shower included in the pack





### **DIMENSIONS**

# 300

## **FLOWRATE**



MIN: 1 bar | MAX: 5 bar | BEST: 3 bar

### **PRODUCT CARE**

To avoid damages to the purchased equipment, please observe the following recommendations for use:

- Clean the plumbing before connecting the device.
- Periodically clean the water blade to avoid any limestone deposits that could compromise the good functioning.

Advice: The installation of a filter and water-softener system improves and extends the life of the devices and of the plant itself.

### **CLEANING OF METAL PARTS:**

For an easy cleaning of the metal parts of the product, simply use a soft cloth moistened in water and soap or an anti-limestone detergent. To avoid spots caused by calcium in water, we advise drying with a cloth after each use.

Advice: Please use only natural soap-based detergents avoiding those with