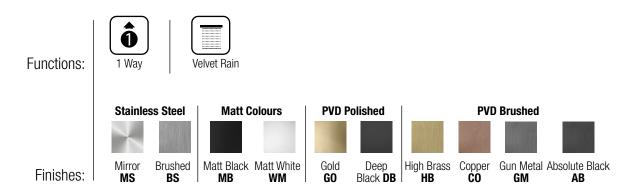

Material: Acciaio | Stainless Steel

connessioni | connections G1/2" / NPT

completamente ispezionabile | completely inspectionable

braccio doccia incluso nella confezione | arm shower included in the pack