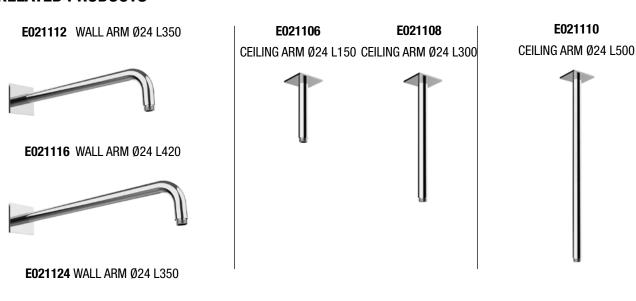

- Clean the plumbing before connecting the device.
- Periodically clean the water blade to avoid any limestone deposits that could compromise the good functioning.

Advice: The installation of a filter and water-softener system improves and extends the life of the devices and of the plant itself.

### **CLEANING OF METAL PARTS:**

For an easy cleaning of the metal parts of the product, simply use a soft cloth moistened in water and soap or an anti-limestone detergent. To avoid spots caused by calcium in water, we advise drying with a cloth after each use.

Advice: Please use only natural soap-based detergents avoiding those with alcohol, hydrochloric acid or phosphoric acid, bleach, chlorine etc. and those containing abrasive powders.

### **PACKING**



3 pcs

### **RELATED PRODUCTS**