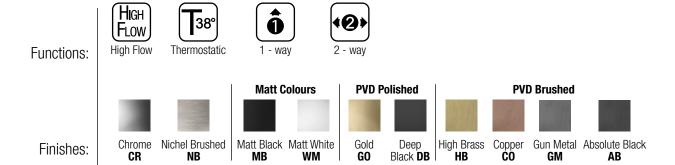

# TECHNICAL DATA SHEET 0°

Product Type: | Water Control

Product Code: E180041

Product Name: | Estetiche per High Flow

Description: Estetiche maniglia tonda placca tonda

Round handle with round plate trim set