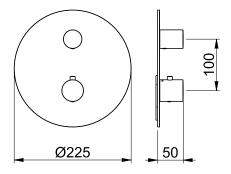

# TECHNICAL DATA SHEET 0°

Product Type: | Water Control

Product Code: E180041

Product Name: | Estetiche per High Flow

Description: Estetiche maniglia tonda placca tonda

Round handle with round plate trim set

Dimensions: placca Ø 225 mm

Material: plate Ø 225mm





## **DIMENSIONS**



### TO GO WITH



E176001 modulo incasso termostatico con 1 vitone thermostatic concealed module with 1 valve



E176502 modulo incasso termostatico con 1 deviatore thermostatic concealed module with 1 diverter

### **PRODUCT CARE**

To avoid damages to the purchased equipment, please observe the following recommendations for use:

- Clean the plumbing before connecting the device.
- Periodically clean the water blade to avoid any limestone deposits that could compromise the good functioning.

Advice: The installation of a filter and water-softener system improves and extends the life of the devices and of the plant itself.

#### **CLEANING OF METAL PARTS:**

For an easy cleaning of the metal parts of the product, simply use a soft cloth moistened in water and soap or an anti-limestone d