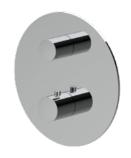

# TECHNICAL DATA SHEET 0°

Product Type: | Water Control

Product Code: E180041

Product Name: | Estetiche per High Flow

Description: Estetiche maniglia tonda placca tonda

Round handle with round plate trim set

Dimensions: placca Ø 225 mm

Material: plate Ø 225mm