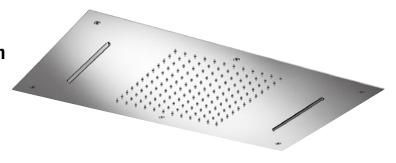

Product Type: | Built-In Head Shower

Product Code: **E044110** 

Product Name: | Rectangular XXL Multifunction

Description: Soffione a incasso

Built-in Head Shower

Dimensions: 700x380 mm
Material: Stainless Steel