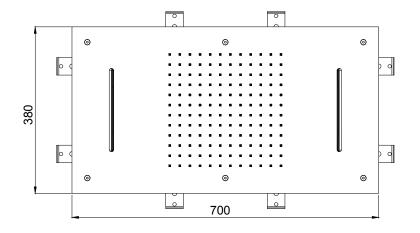

## **DIMENSIONS**

Product Type: | Built-In Head Shower

Product Code: **E044110** 

Product Name: | Rectangular XXL Multifunction

Description: Soffione a incasso

Built-in Head Shower

Dimensions: 700x380 mm
Material: Stainless Steel