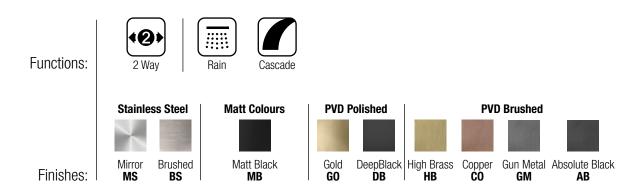

Product Type: | Built-In Head Shower

Product Code: **E044110** 

Product Name: | Rectangular XXL Multifunction

Description: Soffione a incasso

Built-in Head Shower

Dimensions: 700x380 mm
Material: Stainless Steel