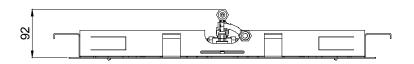

Product Type: | Built-In Head Shower

Product Code: **E044110** 

Product Name: | Rectangular XXL Multifunction

Description: Soffione a incasso

Built-in Head Shower

Dimensions: 700x380 mm
Material: Stainless Steel



Note:

connessioni | connections G1/2" / NPT

Notes: telaio incasso e kit di connessione inclusi | built-in frame and connection kit included

completamente ispezionabile | completely inspectionable

include kit fissaggio security fix per soffioni pesanti | includes security fix kit for heavy shower heads



## **DIMENSIONS**



### **FLOWRATE**



MIN: 1 bar | MAX: 5 bar | BEST: 3 bar



### **PRODUCT CARE**

To avoid damages to the purchased equipment, please observe the following recommendations for use:

- Clean the plumbing before connecting the device.
- Periodically clean the water blade to avoid any limestone deposits that could compromise the good functioning.

Advice: The installation of a filter and water-softener system improves and extends the life of the devices and of the plant itself.

#### **CLEANING OF METAL PARTS:**

For an easy cleaning of the metal parts of the product, simply use a soft cloth moistened in water and soap or an anti-limestone detergent.

To avoid spots caused by calcium in water, we advise drying with a cloth after each use.

Advice: Please use only natural soap-based detergents avoiding those with alcohol, hydrochloric acid or phospho