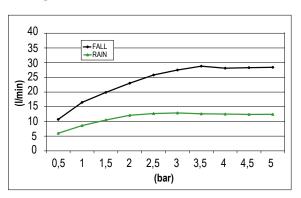

Product Type: | Built-In Head Shower

Product Code: **E044110** 

Product Name: | Rectangular XXL Multifunction

Description: Soffione a incasso

Built-in Head Shower

Dimensions: 700x380 mm
Material: Stainless Steel



Note:

connessioni | connections G1/2" / NPT

Notes: telaio incasso e kit di connessione inclusi | built-in frame and connection kit included

completamente ispezionabile | completely inspectionable

include kit fissaggio security fix per soffioni pesanti | includes security fix kit for heavy shower heads



## **DIMENSIONS**



### **FLOWRATE**



MIN: 1 bar | MAX: 5 bar | BEST: 3 bar



### **PRODUCT CARE**

To avoid damages to the purchased equipment, please observe the following recommendations for use:

- Clean the plumbing before connecting the device.
- Periodically clean the water blade to avoid any limestone deposits that could compromise the good functioning.

Advice: The installation of a filter and water-softener system improves and extends the life of the devices and of the plant itself.

#### **CLEANING OF METAL PARTS:**

For an easy cleaning of the metal parts of the product, simply use a soft cloth moistened in water and soap or an anti-limestone detergent.

To avoid spots caused by calcium in water, we advise drying with a cloth after each use.

Advice: Please use only natural soap-based detergents avoiding those w