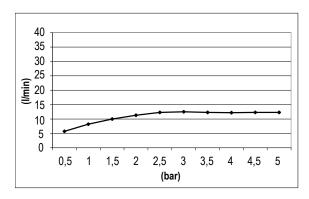

Product Type: | Built-In Head Shower

Product Code: **E044048** 

Product Name: | Round Temptation

Description: Soffione a incasso

Built-in Head Shower

Dimensions: Ø380 mm
Material: Stainless Steel



Note:

connessioni | connections G1/2" / NPT

Notes: telaio incasso e kit di connessione inclusi | built-in frame and connection kit included

completamente ispezionabile | completely inspectionable



# **DIMENSIONS**



### **FLOWRATE**



MIN: 1 bar | MAX: 5 bar | BEST: 3 bar

### **PRODUCT CARE**

To avoid damages to the purchased equipment, please observe the following recommendations for use:

- Clean the plumbing before connecting the device.
- Periodically clean the water blade to avoid any limestone deposits that could compromise the good functioning.

Advice: The installation of a filter and water-softener system improves and extends the life of the devices and of the plant itself.

#### **CLEANING OF METAL PARTS:**

For an easy cleaning of the metal parts of the product, simply use a soft cloth moistened in water and soap or an anti-limestone detergent.

To avoid spots caused by calcium in water, we advise drying with a cloth after each use.

Advice: Please use only natural soap-based detergents avoiding those wit