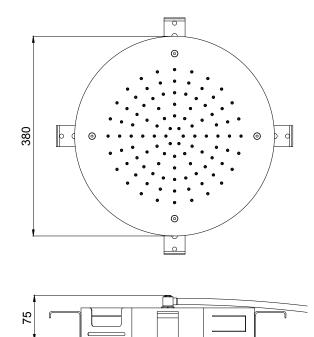

# **DIMENSIONS**

Product Type: | Built-In Head Shower

Product Code: **E044048** 

Product Name: | Round Temptation

Description: Soffione a incasso

Built-in Head Shower

Dimensions: Ø380 mm
Material: Stainless Steel

Note:

connessioni | connections G1/2" / NPT