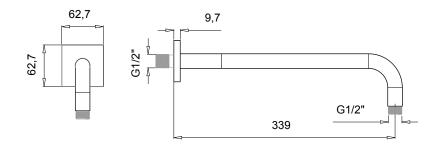

# TECHNICAL DATA SHEET 01/02

| Product Type:<br>Product Code:<br>Product Name: | E021124                                                                                   |  |
|-------------------------------------------------|-------------------------------------------------------------------------------------------|--|
| Description:                                    | Braccio doccia con rosone quadro L 340 mm<br>Wall arm shower with square rosette L 340 mm |  |
| Dimensions:<br>Material:                        |                                                                                           |  |
| Notes:                                          |                                                                                           |  |
| Functions:                                      | 1 Way                                                                                     |  |
| Finishes:                                       | Chrome<br>CR                                                                              |  |

## DIMENSIONS