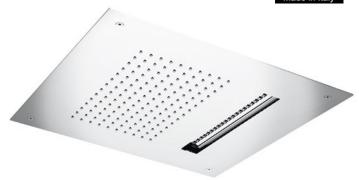

# TECHNICAL DATA SHEET 01/0

Product Type: | Built-In Head Shower

Product Code: **E044260** 

Product Name: **Temptation Dual Flow** 

Description: Soffione a incasso

Built-in Head Shower

Dimensions: 500x500 mm
Material: Stainless Steel