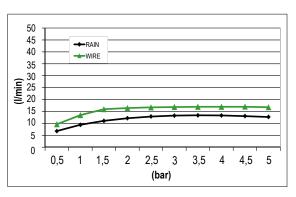

# TECHNICAL DATA SHEET 01/0



Product Type: | Built-In Head Shower

Product Code: **E044260** 

Product Name: **Temptation Dual Flow** 

Description: Soffione a incasso

Built-in Head Shower

Dimensions: 500x500 mm
Material: Stainless Steel



Note:

connessioni | connections G1/2" / NPT

Notes: telaio incasso e kit di connessione inclusi | built-in frame and connection kit included

completamente ispezionabile | completely inspectionable

include kit fissaggio security fix per soffioni pesanti | includes security fix kit for heavy shower heads



### **DIMENSIONS**



## **FLOWRATE**



MIN: 1 bar | MAX: 5 bar | BEST: 3 bar

### **PRODUCT CARE**

To avoid damages to the purchased equipment, please observe the following recommendations for use:

- Clean the plumbing before connecting the device.
- Periodically clean the water blade to avoid any limestone deposits that could compromise the good functioning.

Advice: The installation of a filter and water-softener system improves and extends the life of the devices and of the plant itself.

#### **CLEANING OF METAL PARTS:**

For an easy cleaning of the metal parts of the product, simply use a soft cloth moistened in water and soap or an anti-limestone detergent.

To avoid spots caused by calcium in water, we advise drying with a cloth after each use.

Advice: Please use only natural soap-based detergents avoiding those wit