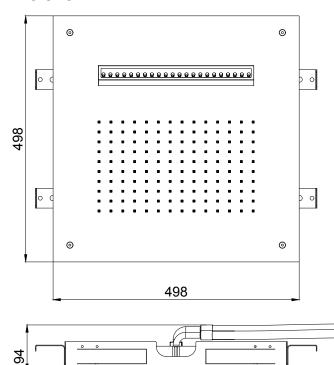

### **DIMENSIONS**

# TECHNICAL DATA SHEET 01/0

Product Type: | Built-In Head Shower

Product Code: **E044260** 

Product Name: **Temptation Dual Flow** 

Description: Soffione a incasso

Built-in Head Shower

Dimensions: 500x500 mm
Material: Stainless Steel