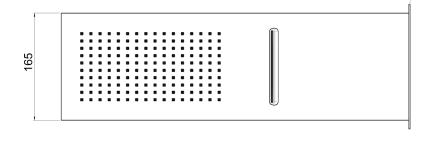

# TECHNICAL DATA SHEET

Product Type: **Wall Mounted Head Shower** 

Product Code: E044199

Product Name: **Smart Dual Flow** 

> Description: Soffione a parete

Wall Mounted Head Shower

Dimensions: 537 x 165 mm Material: Stainless Steel

## **DIMENSIONS**