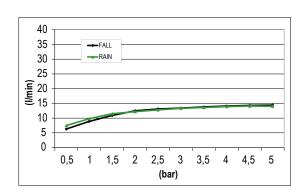

# TECHNICAL DATA SHEET

Product Type: **Wall Mounted Head Shower** 

Product Code: E044199

Product Name: **Smart Dual Flow** 

> Description: Soffione a parete

Wall Mounted Head Shower

Dimensions: 537 x 165 mm Material: Stainless Steel

> Note: Notes:



Mirror MS





**Functions:** 



316

AISI







316 PVD Brushed



Finishes:

## **DIMENSIONS**





## **FLOWRATE**



### **PRODUCT CARE**

To avoid damages to the purchased equipment, please observe the following recommendations for use:

- Clean the plumbing before connecting the device.
- Periodically clean the water blade to avoid any limestone deposits that could compromise the good functioning.

Advice: The installation of a filter and water-softener system improves and extends the life of the devices and of the plant itself.

#### **CLEANING OF METAL PARTS:**

For an easy cleaning of the metal parts of the product, simply use a soft cloth moistened in water and soap or an anti-limestone detergent.

To avoid spots caused by calcium in water, we advise drying with a cloth after each use.

Advice: Please use only natural soap-based detergents avoiding those with alcohol, hydrochloric acid or phospho