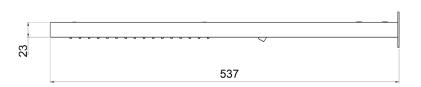

## **DIMENSIONS**

# TECHNICAL DATA SHEET

Product Type: **Wall Mounted Head Shower** 

Product Code: E044199

Product Name: **Smart Dual Flow** 

> Description: Soffione a parete

Wall Mounted Head Shower

Dimensions: 537 x 165 mm Material: Stainless Steel