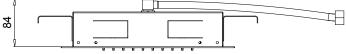

## TECHNICAL DATA SHEET 01/02





## DIMENSIONS





## FLOWRATE



MIN: 1 bar | MAX: 5 bar | BEST: 3 bar

# TECHNICAL DATA SHEET 02/02

## **PRODUCT CARE**

To avoid damages to the purchased equipment, please observe the following recommendations for use:

- Clean the plumbing before connecting the device.
- Periodically clean the water blade to avoid any limestone deposits that could compromise the good functioning.

Advice: The installation of a filter and water-softener system improves and extends the life of the devices and of the plant itself.

#### CLEANING OF METAL PARTS:

For an easy cleaning of the metal parts of the product, simply use a soft cloth moistened in water and soap or an anti-limestone detergent.

To avoid spots caused by calcium in water, we advise drying with a cloth after each use.

Advice: Please use only natural