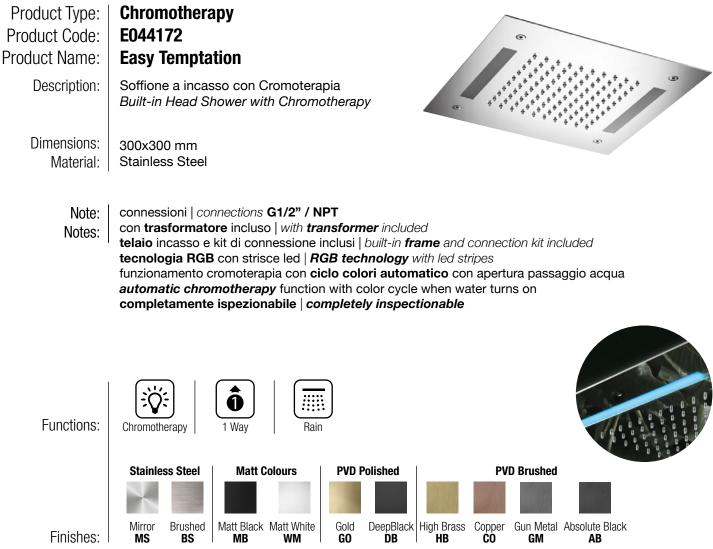

## TECHNICAL DATA SHEET 01/02





## DIMENSIONS





## FLOWRATE



MIN: 1 bar | MAX: 5 bar | BEST: 3 bar

# TECHNICAL DATA SHEET 02/02

## **PRODUCT CARE**

To avoid damages to the purchased equipment, please observe the following recommendations for use:

- Clean the plumbing before connecting the device.
- Periodically clean the water blade to avoid any limestone deposits that could compromise the good functioning.

Advice: The installation of a filter and water-softener system improves and extends the life of the devices and of the plant itself.

#### CLEANING OF METAL PARTS:

For an easy cleaning of the metal parts of the product, simply use a soft cloth moistened in water and soap or an anti-limestone detergent.

To avoid spots caused by calcium in water, we advise drying with a cloth after each use.

Advice: Pleas