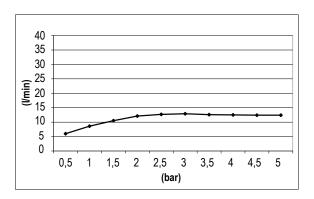

### TECHNICAL DATA SHEET 0°

Product Type: | **Chromotherapy** 

Product Code: **E044066** 

Product Name: | **Rectangular Temptation** 

Description: | Soffione a incasso con Cromoterapia

Built-in Head Shower with Chromotherapy

Dimensions: 380x380 mm
Material: Stainless Steel

Note: connessioni connections G1/2" / NPT

Notes: con **telecomando e trasformatore** per cromoterapia inclusi with chromotherapy **remote control and transformer** included

telaio incasso e kit di connessione inclusi | built-in frame and connection kit included

tecnologia RGB con scheda led: 1 led per ogni ugello uscita acqua

RGB technology with led electronic board: 1 led each nozzle completamente ispezionabile | completely inspectionable





#### **DIMENSIONS**

# 

## MIN 95

#### **FLOWRATE**



MIN: 1 bar | MAX: 5 bar | BEST: 3 bar

#### **PRODUCT CARE**

To avoid damages to the purchased equipment, please observe the following recommendations for use:

- Clean the plumbing before connecting the device.
- Periodically clean the water blade to avoid any limestone deposits that could compromise the good functioning.

Advice: The installation of a filter and water-softener system improves and extends the life of the devices and of the plant itself.

#### **CLEANING OF METAL PARTS:**

For an easy cleaning of the metal parts of the product, simply use a soft cloth moistened in water and soap or an anti-limestone detergent. To avoid spots caused by calcium in water, we advise drying with a cloth after each use.

Advice: Please use only natural soap-based detergents avoiding those wit