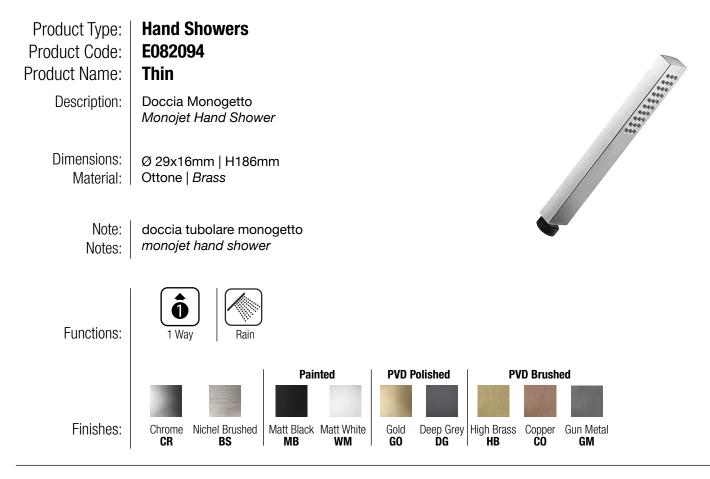

# TECHNICAL DATA SHEET 01/02



### DIMENSIONS



## FLOWRATE



# TECHNICAL DATA SHEET 02/02

## **PRODUCT CARE**

To avoid damages to the purchased equipment, please observe the following recommendations for use:

- Clean the plumbing before connecting the device.
- Periodically clean the water blade to avoid any limestone deposits that could compromise the good functioning.

Advice: The installation of a filter and water-softener system improves and extends the life of the devices and of the plant itself.

#### CLEANING OF METAL PARTS:

For an easy cleaning of the metal parts of the product, simply use a soft cloth moistened in water and soap or an anti-limestone detergent.

To avoid spots caused by calcium in water, we advise drying with a cloth after each use.

Advice: Please use only natural soap-based detergents