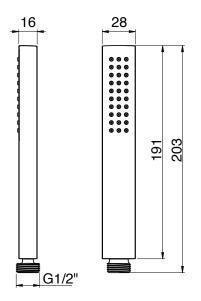

# TECHNICAL DATA SHEET 01/02



### DIMENSIONS



## FLOWRATE



# TECHNICAL DATA SHEET 02/02

## **PRODUCT CARE**

To avoid damages to the purchased equipment, please observe the following recommendations for use:

- Clean the plumbing before connecting the device.
- Periodically clean the water blade to avoid any limestone deposits that could compromise the good functioning.

Advice: The installation of a filter and water-softener system improves and extends the life of the devices and of the plant itself.

#### CLEANING OF METAL PARTS:

For an easy cleaning of the metal parts of the product, simply use a soft cloth moistened in water and soap or an anti-limestone detergent.

To avoid spots caused by calcium in water, we advise drying with a cloth after each use.

Advice: Please use only natural soap-based detergents avoiding those wi