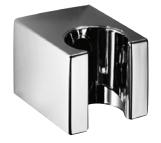

# TECHNICAL DATA SHEET 01/4

Product Type: | Wall Bracket
Product Code: | E120002

Product Name: | Esprit Carrè Wall Bracket

Description: supporto doccia

wall bracket

Dimensions: 35x30 mm

Material: ABS