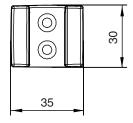

# TECHNICAL DATA SHEET 01/4

Product Type: | Wall Bracket
Product Code: | E120002

Product Name: | Esprit Carrè Wall Bracket

Description: supporto doccia

wall bracket

Dimensions: 35x30 mm

Material: ABS

## **DIMENSIONS**