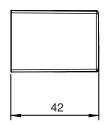

# TECHNICAL DATA SHEET 01/4

Product Type: | Wall Bracket
Product Code: | E120002

Product Name: | Esprit Carrè Wall Bracket

Description: supporto doccia

wall bracket

Dimensions: 35x30 mm

Material: ABS

## **DIMENSIONS**