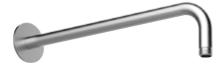

### RELATED PRODUCTS

Wall Arm with Round Rosette E021093 | L350 mm

Wall Arm with Round Rosette **E021103**l L450 mm

Ceiling Arm with Round Rosette **E021099** | L200 mm