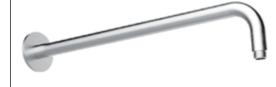

### RELATED PRODUCTS

Wall Arm with Round Rosette E021093 | L350 mm

Wall Arm with Round Rosette **E021103**l L450 mm

Ceiling Arm with Round Rosette **E021099** | L200 mm