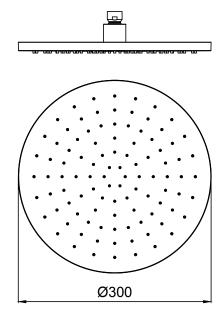

Product Type: **Emotion Head Shower** 

Product Code: E044072

Product Name: **Round Emotion Head Shower** 

Description: Soffione con braccio

Arm Head Shower

Dimensions: ø 300 mm

> Material: Acciaio 316 | 316 Stainless Steel

# **DIMENSIONS**