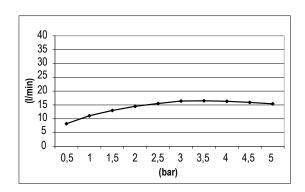

Product Type: **Emotion Head Shower** 

Product Code: E044072

Product Name: **Round Emotion Head Shower** 

Description: Soffione con braccio

Arm Head Shower

Dimensions: ø 300 mm

> Material: Acciaio 316 | 316 Stainless Steel

Note: connessioni | connections G1/2" / NPT

completamente ispezionabile | completely inspectionable Notes:



Finishes:





**Stainless Steel** 



**316** AISI



High Brass 316 HB



Copper **316 CO** 







# **DIMENSIONS**



## **FLOWRATE**





## **PRODUCT CARE**

To avoid damages to the purchased equipment, please observe the following recommendations for use:

- Clean the plumbing before connecting the device.
- Periodically clean the water blade to avoid any limestone deposits that could compromise the good functioning.

Advice: The installation of a filter and water-softener system improves and extends the life of the devices and of the plant itself.

#### **CLEANING OF METAL PARTS:**

For an easy cleaning of the metal parts of the product, simply use a soft cloth moistened in water and soap or an anti-limestone detergent. To avoid spots caused by calcium in water, we advise drying with a cloth after each use.

Advice: Please use only natural soap-based detergents avoiding those with alcohol, hydrochloric acid or phospho