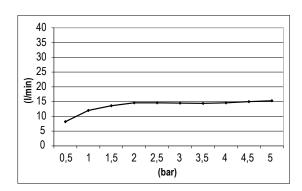

# TECHNICAL DATA SHEET °

Product Type: | **Emotion Head Shower** 

Product Code: **E044078** 

Product Name: | Square Emotion 200

Description: | Soffione Quadro L200mm

Square Emotion Head Shower L200mm

Dimensions: L200 mm



Note: con cartuccia che ottimizza l'esperienza della doccia, attacco 1/2" gas

Notes: water cartridge system to maximize your shower experience, 1/2" gas connection



## **DIMENSIONS**



# **FLOWRATE**





## **PRODUCT CARE**

To avoid damages to the purchased equipment, please observe the following recommendations for use:

- Clean the plumbing before connecting the device.
- Periodically clean the water blade to avoid any limestone deposits that could compromise the good functioning.

Advice: The installation of a filter and water-softener system improves and extends the life of the devices and of the plant itself.

#### **CLEANING OF METAL PARTS:**

For an easy cleaning of the metal parts of the product, simply use a soft cloth moistened in water and soap or an anti-limestone detergent. To avoid spots caused by calcium in water, we advise drying with a cloth after each use.

Advice: Please use only natural soap-based detergents avoiding those with alcohol, hydrochloric acid or phospho