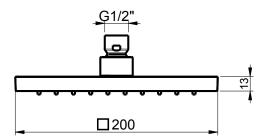

# TECHNICAL DATA SHEET °

Product Type: | **Emotion Head Shower** 

Product Code: **E044078** 

Product Name: | Square Emotion 200

Description: | Soffione Quadro L200mm

Square Emotion Head Shower L200mm

Dimensions: L200 mm

Note: con cartuccia che ottimizza l'esperienza della doccia, attacco 1/2" gas

Notes: water cartridge system to maximize your shower experience, 1/2" gas connection

## **DIMENSIONS**