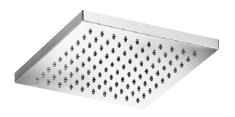

# TECHNICAL DATA SHEET °

Product Type: | **Emotion Head Shower** 

Product Code: **E044078** 

Product Name: | Square Emotion 200

Description: | Soffione Quadro L200mm

Square Emotion Head Shower L200mm

Dimensions: L200 mm