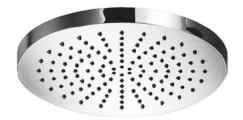

# TECHNICAL DATA SHEET 01/0

Product Type: | **Emotion Head Shower** 

Product Code: **E044075** 

Product Name: | Round Emotion

Description: | Soffione Emotion Tondo Ø200mm

Round Emotion Head Shower Ø200mm

Dimensions: Ø200 mm Material: ABS