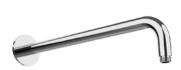

### RELATED PRODUCTS

Wall Arm with Round Rose **E021113** Ø24mm | L350 mm **E021115** Ø24mm | L420 mm

Wall Arm with Round Rose **E021118** Ø24mm | L340 mm

Ceiling Arm with Round Rose **E021107** Ø24mm | L150 mm **E021109** Ø24mm | L300 mm **E021111** Ø24mm | L500 mm