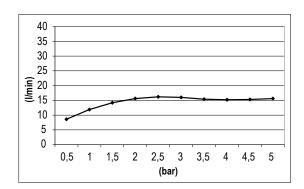

# TECHNICAL DATA SHEET 01/0

Product Type: | **Emotion Head Shower** 

Product Code: **E044075** 

Product Name: | Round Emotion

Description: | Soffione Emotion Tondo Ø200mm

Round Emotion Head Shower Ø200mm

Dimensions: Ø200 mm Material: ABS



Note: con cartuccia che ottimizza l'esperienza della doccia, attacco 1/2" gas

Notes: water cartridge system to maximize your shower experience, 1/2" gas connection



# **DIMENSIONS**

# ©200 ©200

# **FLOWRATE**



### **PRODUCT CARE**

To avoid damages to the purchased equipment, please observe the following recommendations for use:

- Clean the plumbing before connecting the device.
- Periodically clean the water blade to avoid any limestone deposits that could compromise the good functioning.

Advice: The installation of a filter and water-softener system improves and extends the life of the devices and of the plant itself.

### **CLEANING OF METAL PARTS:**

For an easy cleaning of the metal parts of the product, simply use a soft cloth moistened in water and soap or an anti-limestone detergent. To avoid spots caused by calcium in water, we advise drying with a cloth after each use.

Advice: Please use only natural soap-based detergents avoiding those with alcohol, hydrochloric acid or phosphori