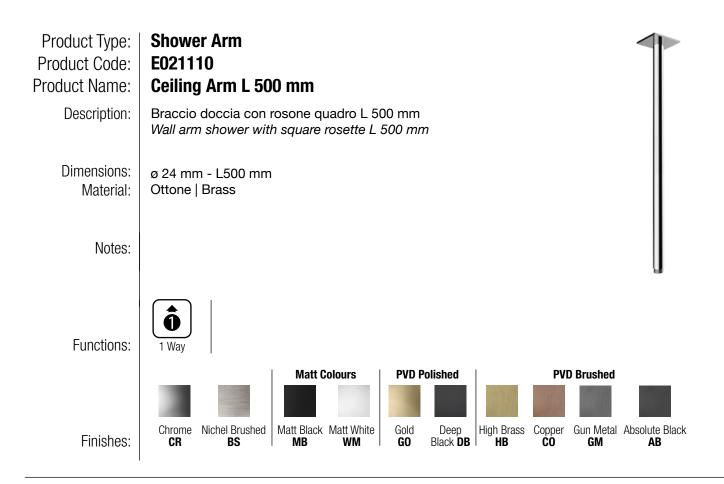

## TECHNICAL DATA SHEET 01/02



### DIMENSIONS



# TECHNICAL DATA SHEET 02/02

## **PRODUCT CARE**

To avoid damages to the purchased equipment, please observe the following recommendations for use:

- Clean the plumbing before connecting the device.
- Periodically clean the water blade to avoid any limestone deposits that could compromise the good functioning.

Advice: The installation of a filter and water-softener system improves and extends the life of the devices and of the plant itself.

#### CLEANING OF METAL PARTS:

For an easy cleaning of the metal parts of the product, simply use a soft cloth moistened in water and soap or an anti-limestone detergent.

To avoid spots caused by calcium in water, we advise drying with a cloth after each use.

Advice: Please use only natural soap-based detergents avoiding those