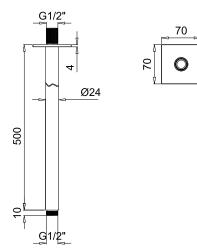

## TECHNICAL DATA SHEET 01/02



### DIMENSIONS



# TECHNICAL DATA SHEET 02/02

## **PRODUCT CARE**

To avoid damages to the purchased equipment, please observe the following recommendations for use:

- Clean the plumbing before connecting the device.
- Periodically clean the water blade to avoid any limestone deposits that could compromise the good functioning.

Advice: The installation of a filter and water-softener system improves and extends the life of the devices and of the plant itself.

#### CLEANING OF METAL PARTS:

For an easy cleaning of the metal parts of the product, simply use a soft cloth moistened in water and soap or an anti-limestone detergent.

To avoid spots caused by calcium in water, we advise drying with a cloth after each use.

Advice: Please use only natural soap-based detergents avoiding those with alcohol, hyd