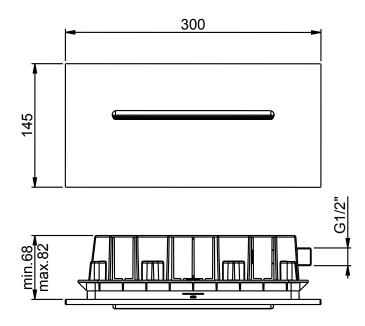

# **DIMENSIONS**

# TECHNICAL DATA SHEET

Product Type: **Waterfalls** Product Code: E044137

Product Name: **Waterfall Wall** 

> Description: Cascata a incasso

Built-in Waterfall

Dimensions: 300 x 145 mm Material: Stainless Steel