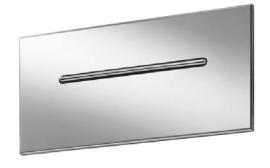

# TECHNICAL DATA SHEET

Product Type: **Waterfalls** Product Code: E044137

Product Name: **Waterfall Wall** 

> Description: Cascata a incasso

Built-in Waterfall

Dimensions: 300 x 145 mm Material: Stainless Steel