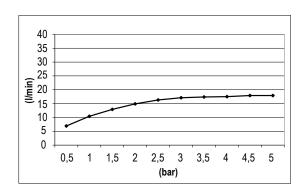

# TECHNICAL DATA SHEET

Product Type: **Waterfalls** Product Code: E044137

Product Name: **Waterfall Wall** 

> Description: Cascata a incasso

Built-in Waterfall

Dimensions: 300 x 145 mm Material: Stainless Steel

> Note: Notes:









**Stainless Steel** 







Finishes:

#### Brushed **BS** Mirror MS

Matt Black Matt White **MB WM** 

Gold **GO** Deep Grey **DG** 

High Brass **HB** 

Copper **CO** 

Gun Metal GM

# **DIMENSIONS**



# **FLOWRATE**



### **PRODUCT CARE**

To avoid damages to the purchased equipment, please observe the following recommendations for use:

- Clean the plumbing before connecting the device.
- Periodically clean the water blade to avoid any limestone deposits that could compromise the good functioning.

Advice: The installation of a filter and water-softener system improves and extends the life of the devices and of the plant itself.

#### **CLEANING OF METAL PARTS:**

For an easy cleaning of the metal parts of the product, simply use a soft cloth moistened in water and soap or an anti-limestone detergent. To avoid spots caused by calcium in water, we advise drying with a cloth after each use.

Advice: Please use only natural soap-based detergents avoiding those with alcohol, hydrochloric acid or phosphor