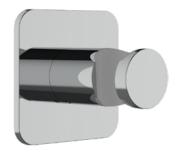

# TECHNICAL DATA SHEET 01/02

Product Type: | Wall Bracket
Product Code: | E120011

Product Name: | Kuky Wall Bracket

Description: supporto doccia con rosone kuky

wall bracket with kuky rosette

Dimensions: rosette 70x70 mm

Material: Ottone | Brass

Note: con boccola di protezione in ABS Notes: with cone protection in ABS