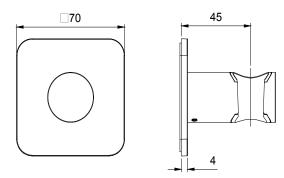

## **DIMENSIONS**

# TECHNICAL DATA SHEET 01/02

Product Type: | Wall Bracket
Product Code: | E120011

Product Name: | Kuky Wall Bracket

Description: supporto doccia con rosone kuky

wall bracket with kuky rosette

Dimensions: rosette 70x70 mm