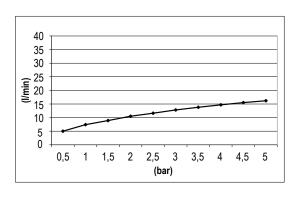

## TECHNICAL DATA SHEET

Product Type: | **Hand Showers** 

Product Code: **E082041**Product Name: **Kuky** 

Description: Doccia Monogetto

Monojet Hand Shower

Dimensions: Ø 28x14mm | H185mm

Material: ABS

Note: doccia tubolare monogetto monojet hand shower





Functions:



Finishes:

Chrome **CR** 

# DIMENSIONS



### **FLOWRATE**



#### **PRODUCT CARE**

To avoid damages to the purchased equipment, please observe the following recommendations for use:

- Clean the plumbing before connecting the device.
- Periodically clean the water blade to avoid any limestone deposits that could compromise the good functioning.

Advice: The installation of a filter and water-softener system improves and extends the life of the devices and of the plant itself.

#### **CLEANING OF METAL PARTS:**

For an easy cleaning of the metal parts of the product, simply use a soft cloth moistened in water and soap or an anti-limestone detergent.

To avoid spots caused by calcium in water, we advise drying with a cloth after each use.

Advice: Please use only natural soap-based detergents avoiding those with alcohol, hydrochloric acid or phosph