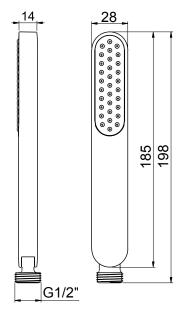

## TECHNICAL DATA SHEET

Product Type: | **Hand Showers** 

Product Code: **E082041**Product Name: **Kuky** 

Description: Doccia Monogetto

Monojet Hand Shower

Dimensions: Ø 28x14mm | H185mm

Material: ABS

Note: doccia tubolare monogetto monojet hand shower

# DIMENSIONS