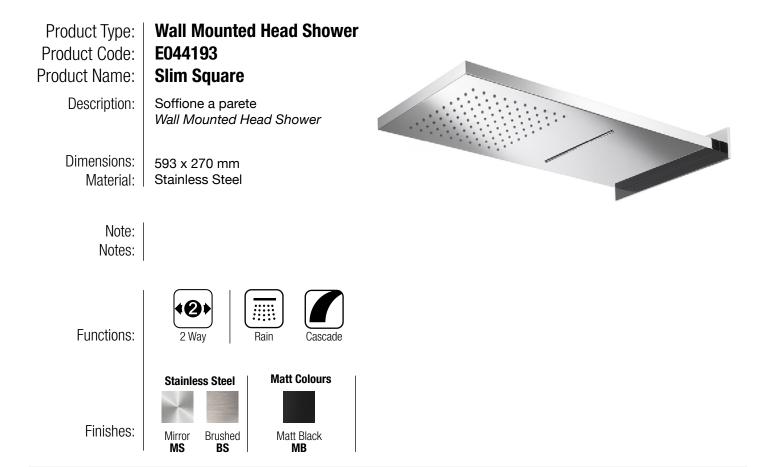

# TECHNICAL DATA SHEET 01/02



## DIMENSIONS



## FLOWRATE



# TECHNICAL DATA SHEET 02/02

# **PRODUCT CARE**

To avoid damages to the purchased equipment, please observe the following recommendations for use:

- Clean the plumbing before connecting the device.
- Periodically clean the water blade to avoid any limestone deposits that could compromise the good functioning.

Advice: The installation of a filter and water-softener system improves and extends the life of the devices and of the plant itself.

#### CLEANING OF METAL PARTS:

For an easy cleaning of the metal parts of the product, simply use a soft cloth moistened in water and soap or an anti-limestone detergent.

To avoid spots caused by calcium in water, we advise drying with a cloth after each use.

Advice: Please use only natural soap-based detergents a