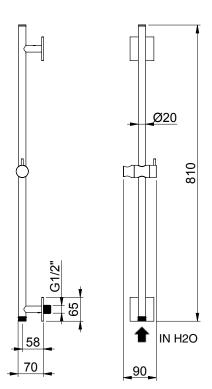

Dimensions: L 810 mm

Material: Acciaio 316 | 316 Stainless Steel

9

Functions:

Finishes:

Stainless Steel

**316** AISI

High Brass 316 HB Copper Gu **316 CO 3** 

## **DIMENSIONS**