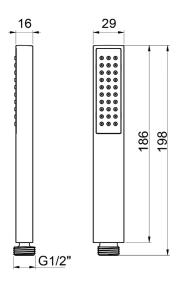

# TECHNICAL DATA SHEET 01/02



## DIMENSIONS





### FLOWRATE



# TECHNICAL DATA SHEET 02/02

## **PRODUCT CARE**

To avoid damages to the purchased equipment, please observe the following recommendations for use:

- Clean the plumbing before connecting the device.
- Periodically clean the water blade to avoid any limestone deposits that could compromise the good functioning.

Advice: The installation of a filter and water-softener system improves and extends the life of the devices and of the plant itself.

#### CLEANING OF METAL PARTS:

For an easy cleaning of the metal parts of the product, simply use a soft cloth moistened in water and soap or an anti-limestone detergent.

To avoid spots caused by calcium in water, we advise drying with a cloth after each use.

Advice: Please use only natural soap-based detergents avoiding those