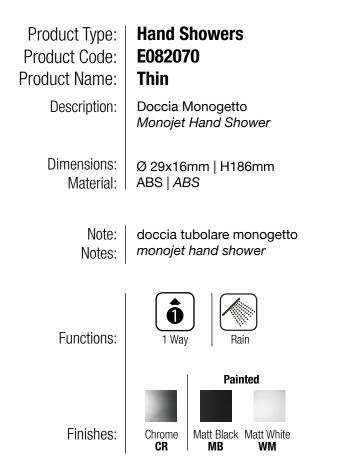

# TECHNICAL DATA SHEET 01/02



## DIMENSIONS





### FLOWRATE



# TECHNICAL DATA SHEET 02/02

## **PRODUCT CARE**

To avoid damages to the purchased equipment, please observe the following recommendations for use:

- Clean the plumbing before connecting the device.
- Periodically clean the water blade to avoid any limestone deposits that could compromise the good functioning.

Advice: The installation of a filter and water-softener system improves and extends the life of the devices and of the plant itself.

#### CLEANING OF METAL PARTS:

For an easy cleaning of the metal parts of the product, simply use a soft cloth moistened in water and soap or an anti-limestone detergent.

To avoid spots caused by calcium in water, we advise drying with a cloth after each use.

Advice: Please use only natural soap-based detergen