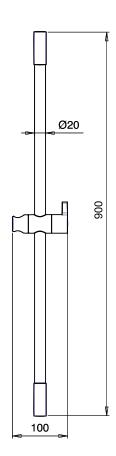

## **DIMENSIONS**

Product Type: **Slide Bar** Product Code: E087049

Product Name: **Emotion Deep** 

> Description: Saliscendi senza presa acqua

Slide Bar without water outlet

Dimensions: L 900 mm Material: Brass / ABS

> Note: Notes: