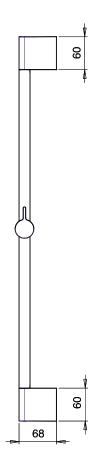

## **DIMENSIONS**

Product Type: **Slide Bar** Product Code: E087049

Product Name: **Emotion Deep** 

> Description: Saliscendi senza presa acqua

Slide Bar without water outlet

Dimensions: L 900 mm Material: Brass / ABS

> Note: Notes: