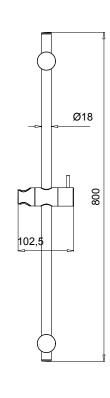

Product Type: **Slide Bar set** 

Product Code: E144084 | E144082 | E144085

Product Name: **Smart Set** 

> Dimensions: L800 mm Brass/abs Material:

> > Note: saliscendi: E087079 Switch

> > > doccia: disponibili diverse soluzioni\*

## **DIMENSIONS**