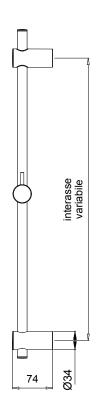

Product Type: **Slide Bar set** 

Product Code: E144084 | E144082 | E144085

Product Name: **Smart Set** 

> Dimensions: L800 mm Brass/abs Material:

> > Note: saliscendi: E087079 Switch

> > > doccia: disponibili diverse soluzioni\*

## **DIMENSIONS**