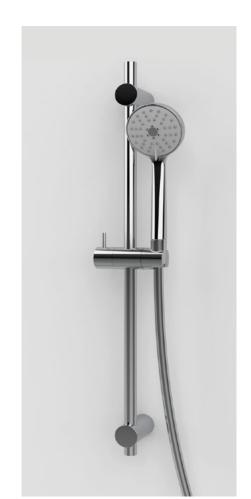

Product Type: **Slide Bar set** 

Product Code: E144084 | E144082 | E144085

Product Name: **Smart Set** 

> Dimensions: L800 mm Brass/abs Material:

> > Note: saliscendi: E087079 Switch

> > > doccia: disponibili diverse soluzioni\*

# **Hand Shower options:**

E144084 (KIT CODE): E082068 Easy 80

E144082 (KIT CODE): E082079 Easy 80 dual function

E144085 (KIT CODE): E082051 Emotion Ø100

multi function