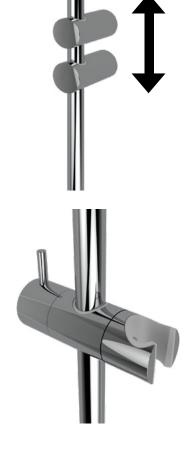

flessibile: C084021 slidebar: E087079 Switch Notes:

hand shower: available different solutions\*

flex: C084021

**Functions:** 

Finishes: