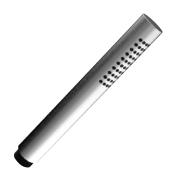

## **RELATED PRODUCTS**

Easysteel hand shower E082095 | L350 mm

Water outlet **E095035** 

316 stainless steel flex **C084052** | L150 mm