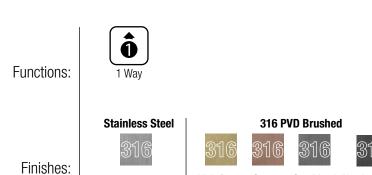

Dimensions: L 900 mm

Material: Acciaio 316 | 316 Stainless Steel

**316** AISI

High Brass 316 HB Copper **316 CO** 

Gun Metal Absolute Black 316 GM 316 AB