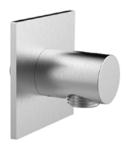

## **RELATED PRODUCTS**

Easysteel hand shower E082095 | L350 mm

Water outlet **E095035** 

316 stainless steel flex **C084052** | L150 mm