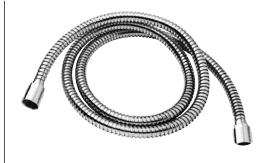

## **RELATED PRODUCTS**

Easysteel hand shower E082095 | L350 mm

Water outlet **E095035** 

316 stainless steel flex **C084052** | L150 mm