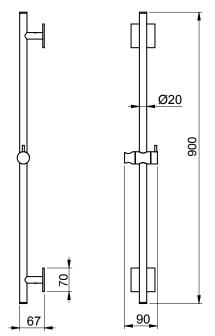

Dimensions: L 900 mm

Material: Acciaio 316 | 316 Stainless Steel

**316** AISI

High Brass 316 HB Copper **316 CO** 

Gun Metal Absolute Black 316 GM 316 AB

## **DIMENSIONS**