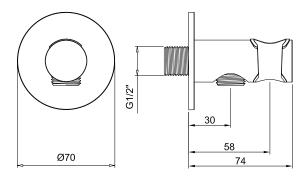

Dimensions: rosette 70 mm Material: Ottone | Brass

> Note: con boccola di protezione in ABS Notes: with cone protection in ABS

## **DIMENSIONS**