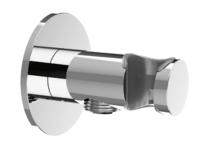

## TECHNICAL DATA SHEET 01/02

Product Type: | Water Outlet
Product Code: | E095037
Product Name: | Water Outlet

Description: presa acqua con supporto - rosone tondo

water outlet with stand - round rosette

Dimensions: rosette 70 mm Material: Ottone | Brass

> Note: con boccola di protezione in ABS Notes: with cone protection in ABS