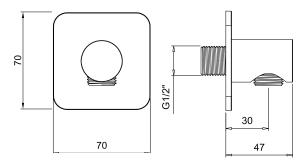

# TECHNICAL DATA SHEET 01/02

Product Type: | Water Outlet
Product Code: | E095038
Product Name: | Water Outlet

Description: presa acqua senza supporto - rosone kuky

water outlet without stand - kuky rosette

Dimensions: rosette 70x70 mm

Material: Ottone | Brass





## **DIMENSIONS**



### **PRODUCT CARE**

To avoid damages to the purchased equipment, please observe the following recommendations for use:

- Clean the plumbing before connecting the device.
- Periodically clean the water blade to avoid any limestone deposits that could compromise the good functioning.

Advice: The installation of a filter and water-softener system improves and extends the life of the devices and of the plant itself.

#### **CLEANING OF METAL PARTS:**

For an easy cleaning of the metal parts of the product, simply use a soft cloth moistened in water and soap or an anti-limestone detergent. To avoid spots caused by calcium in water, we advise drying with a cloth after each use.

Advice: Please use only natural soap-based detergents avoiding those with alcohol, hydrochloric acid or phosphor