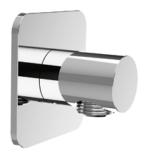

# TECHNICAL DATA SHEET 01/02

Product Type: | Water Outlet
Product Code: | E095038
Product Name: | Water Outlet

Description: presa acqua senza supporto - rosone kuky

water outlet without stand - kuky rosette

Dimensions: rosette 70x70 mm

Material: Ottone | Brass