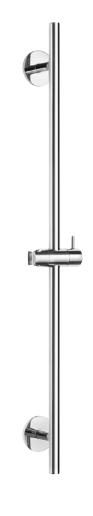

# TECHNICAL DATA SHEET 0°

Product Type: Slide Bar
Product Code: E087075
Product Name: Flexi Round

Description: Saliscendi con rosoni tondi regolabile in altezza

Slide Bar with round rosettes adjustable in height