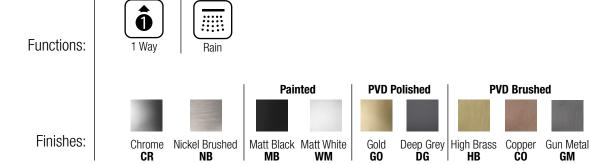

# TECHNICAL DATA SHEET 0°

Product Type: Slide Bar
Product Code: E087075
Product Name: Flexi Round

Description: Saliscendi con rosoni tondi regolabile in altezza

Slide Bar with round rosettes adjustable in height