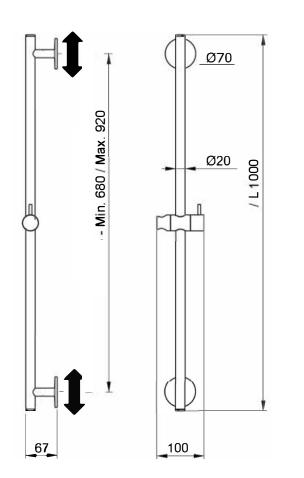

Dimensions: L1000 mm Material: Brass

Note: regolabile in altezza
Notes: adjustable in height

## **DIMENSIONS**