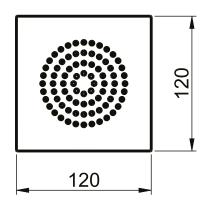

# TECHNICAL DATA SHEET 01/02

| Product Type:<br>Product Code:<br>Product Name: | Emotion Head Shower<br>E044168<br>Square Emotion                                      |  |
|-------------------------------------------------|---------------------------------------------------------------------------------------|--|
| Description:                                    | Soffione Emotion Quadro<br>Square Head Shower                                         |  |
| Dimensions:<br>Material:                        | 120x120 mm<br>ABS                                                                     |  |
| Note:<br>Notes:                                 | meccanismo deviazione getti interno al prodotto diverter mechanism inside the product |  |
| Functions:                                      | 1 Way Rain                                                                            |  |
| Finishes:                                       | Chrome Matt Black Matt White WM                                                       |  |

# DIMENSIONS