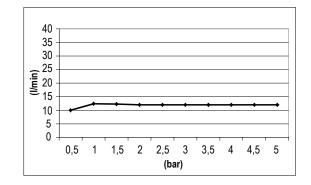

------------------------------------------------|--|
| Description:                                    | Soffione Emotion Quadro<br>Square Head Shower                                         |  |
| Dimensions:<br>Material:                        | 120x120 mm<br>ABS                                                                     |  |
| Note:<br>Notes:                                 | meccanismo deviazione getti interno al prodotto diverter mechanism inside the product |  |
| Functions:                                      | 1 Way Rain                                                                            |  |
| Finishes:                                       | Chrome Matt Black Matt White WM                                                       |  |

# DIMENSIONS





## FLOWRATE



# TECHNICAL DATA SHEET 02/02

## **PRODUCT CARE**

To avoid damages to the purchased equipment, please observe the following recommendations for use:

- Clean the plumbing before connecting the device.
- Periodically clean the water blade to avoid any limestone deposits that could compromise the good functioning.

Advice: The installation of a filter and water-softener system improves and extends the life of the devices and of the plant itself.

#### CLEANING OF METAL PARTS:

For an easy cleaning of the metal parts of the product, simply use a soft cloth moistened in water and soap or an anti-limestone detergent.

To avoid spots caused by calcium in water, we advise drying with a cloth after each use.

Advice: Please use only natural soap-based detergents avoiding those with alcohol, hyd