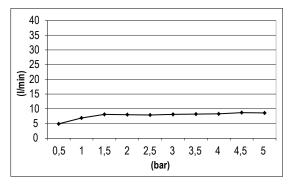

## TECHNICAL DATA SHEET

Product Type: **Waterfalls** Product Code: E044245

Product Name: **Wave Waterfall** 

> Description: Cascata a incasso con getto Wave

> > Built-in Waterfall with Wave jet

Dimensions: 250 x 80 mm Material: Stainless Steel

> getto basculante Note:

tilting jet Notes:



**Functions:** 





















Finishes:

Mirror MS **316** AISI

MB

Matt Black Matt White WM

Gold **GO** 

Deep Grey **DG** 

High Brass 316 HB

Copper 316 CO

Gun Metal 316 GM

### **DIMENSIONS**

# 250 88



#### **FLOWRATE**



#### **PRODUCT CARE**

To avoid damages to the purchased equipment, please observe the following recommendations for use:

- Clean the plumbing before connecting the device.
- Periodically clean the water blade to avoid any limestone deposits that could compromise the good functioning.

Advice: The installation of a filter and water-softener system improves and extends the life of the devices and of the plant itself.

#### **CLEANING OF METAL PARTS:**

For an easy cleaning of the metal parts of the product, simply use a soft cloth moistened in water and soap or an anti-limestone detergent. To avoid spots caused by calcium in water, we advise drying with a cloth after each use.

Advice: Please use only natural soap-based detergents avoiding those with alcohol, hydrochloric acid or phospho