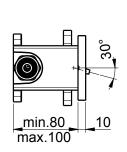

## TECHNICAL DATA SHEET

Product Type: **Waterfalls** Product Code: E044245

Product Name: **Wave Waterfall** 

> Description: Cascata a incasso con getto Wave

> > Built-in Waterfall with Wave jet

Dimensions: 250 x 80 mm Material: Stainless Steel

> getto basculante Note:

tilting jet Notes:



**Functions:** 





















Finishes:

Mirror MS **316** AISI

MB

Matt Black Matt White WM

Gold **GO** 

Deep Grey **DG** 

High Brass 316 HB

Copper 316 CO

Gun Metal 316 GM

### **DIMENSIONS**

# 250 88



#### **FLOWRATE**



#### **PRODUCT CARE**

To avoid damages to the purchased equipment, please observe the following recommendations for use:

- Clean the plumbing before connecting the device.
- Periodically clean the water blade to avoid any limestone deposits that could compromise the good functioning.

Advice: The installation of a filter and water-softener system improves and extends the life of the devices and of the plant itself.

#### **CLEANING OF METAL PARTS:**

For an easy cleaning of the metal parts of the product, simply use a soft cloth moistened in water and soap or an anti-limestone detergent. To avoid spots caused by calcium in water, we advise drying with a cloth after each use.

Advice: Please use only natural soap-based detergents avoiding those with alcohol, hydroch