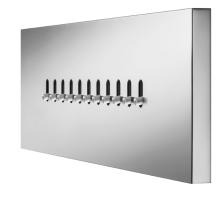

## TECHNICAL DATA SHEET

Product Type: **Waterfalls** Product Code: E044245

Product Name: **Wave Waterfall** 

> Description: Cascata a incasso con getto Wave

> > Built-in Waterfall with Wave jet

Dimensions: 250 x 80 mm Material: Stainless Steel

### **DIMENSIONS**

# 250 88