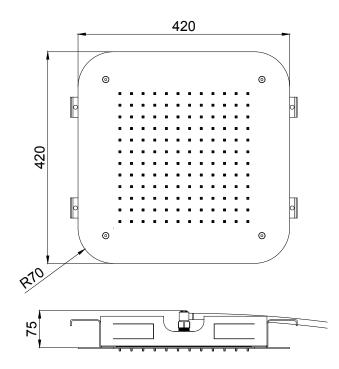

# TECHNICAL DATA SHEET 01/02

| Product Type:<br>Product Code:<br>Product Name: | Built-In Head Shower<br>E044096<br>Kuky Temptation |             |
|-------------------------------------------------|----------------------------------------------------|-------------|
| Description:                                    | Soffione a incasso<br>Built-in Head Shower         |             |
| Dimensions:<br>Material:                        | 420x420 mm<br>Stainless Steel                      | 6 6 5<br>GD |
| Note:<br>Notes:                                 |                                                    |             |

## DIMENSIONS