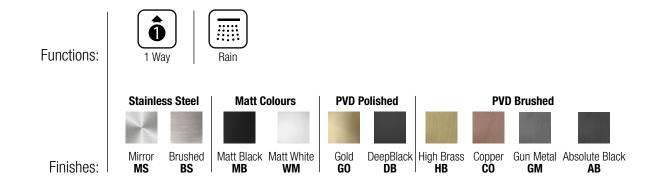

# TECHNICAL DATA SHEET 01/02

| Product Type:<br>Product Code:<br>Product Name: | Built-In Head Shower<br>E044096<br>Kuky Temptation |             |
|-------------------------------------------------|----------------------------------------------------|-------------|
| Description:                                    | Soffione a incasso<br>Built-in Head Shower         |             |
| Dimensions:<br>Material:                        | 420x420 mm<br>Stainless Steel                      | 6 6 5<br>GD |
| Note:<br>Notes:                                 |                                                    |             |