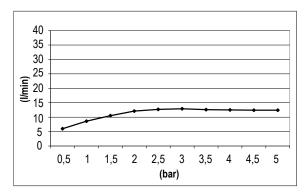

# TECHNICAL DATA SHEET 01/02



| Product Type:<br>Product Code:<br>Product Name: | Built-In Head Shower<br>E044096<br>Kuky Temptation |             |
|-------------------------------------------------|----------------------------------------------------|-------------|
| Description:                                    | Soffione a incasso<br>Built-in Head Shower         |             |
| Dimensions:<br>Material:                        | 420x420 mm<br>Stainless Steel                      | 6 6 5<br>GD |
| Note:<br>Notes:                                 |                                                    |             |

completamente ispezionabile | *completely inspectionable* 



## DIMENSIONS



# FLOWRATE



MIN: 1 bar | MAX: 5 bar | BEST: 3 bar

# TECHNICAL DATA SHEET 02/02

# **PRODUCT CARE**

To avoid damages to the purchased equipment, please observe the following recommendations for use:

- Clean the plumbing before connecting the device.
- Periodically clean the water blade to avoid any limestone deposits that could compromise the good functioning.

Advice: The installation of a filter and water-softener system improves and extends the life of the devices and of the plant itself.

#### CLEANING OF METAL PARTS:

For an easy cleaning of the metal parts of the product, simply use a soft cloth moistened in water and soap or an anti-limestone detergent.

To avoid spots caused by calcium in water, we advise drying with a cloth after each use.

Advice: Please use only natural soap-based deter