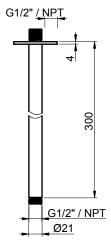

# TECHNICAL DATA SHEET

Product Type: **Shower Arms** 

Product Code: E021092

Product Name: Ceiling arm L300 mm

> Description: Braccio a soffitto con rosone tondo

Ceiling arm with round rosette

Dimensions: L 300 mm

> Material: Acciaio 316 | 316 Stainless Steel

Notes:

**Functions:** 

Finishes:

**Stainless Steel** 

**316** AISI

**DIMENSIONS** 