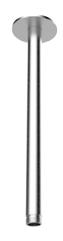

# TECHNICAL DATA SHEET

Product Type: **Shower Arms** 

Product Code: E021092

Product Name: Ceiling arm L300 mm

> Description: Braccio a soffitto con rosone tondo

Ceiling arm with round rosette

Dimensions: L 300 mm