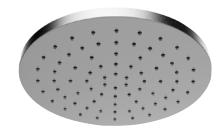

## **RELATED PRODUCTS**

**E044252**ROUND 316 EMOTION SHOWER HEAD

**E044072**ROUND 316 EMOTION SHOWER HEAD