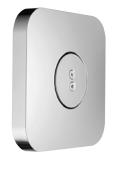

#### TECHNICAL DATA SHEET 01/02

Product Type: **Bodyjets** E044178 Product Code: Product Name: **Spin Kuky** 

> Description: Bodyjet con getto Spin

Bodyjet with Spin jet

Dimensions: 80x80 mm Material: **ABS** 