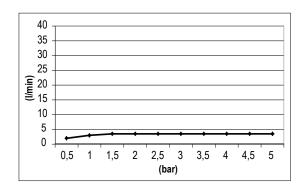

#### TECHNICAL DATA SHEET 01/02

Product Type: **Bodyjets** E044178 Product Code: Product Name: **Spin Kuky** 

> Description: Bodyjet con getto Spin

Bodyjet with Spin jet

Dimensions: 80x80 mm Material: **ABS** 

> Note: connessione | completamente ispezionabile connections G1/2" | completely inspectionable

Notes:



Functions:



















Finishes:

Chrome CR BS

Matt Black **MB** 

GO

HB

Copper **CO** GM

Gun Metal Absolute Black **GM** AB

## **DIMENSIONS**





# **FLOWRATE**



## **PRODUCT CARE**

To avoid damages to the purchased equipment, please observe the following recommendations for use:

- Clean the plumbing before connecting the device.
- Periodically clean the water blade to avoid any limestone deposits that could compromise the good functioning.

Advice: The installation of a filter and water-softener system improves and extends the life of the devices and of the plant itself.

#### **CLEANING OF METAL PARTS:**

For an easy cleaning of the metal parts of the product, simply use a soft cloth moistened in water and soap or an anti-limestone detergent.

To avoid spots caused by calcium in water, we advise drying with a cloth after each use.

Advice: Please use only natural soap-based detergents avoiding those with alcohol, hydrochloric acid or phosphor