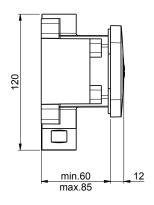

#### TECHNICAL DATA SHEET 01/02

Product Type: **Bodyjets** E044178 Product Code: Product Name: **Spin Kuky** 

> Description: Bodyjet con getto Spin

Bodyjet with Spin jet

Dimensions: 80x80 mm Material: **ABS** 

> Note: connessione | completamente ispezionabile connections G1/2" | completely inspectionable

Notes:



Functions:



















Finishes:

Chrome CR BS

Matt Black **MB** 

GO

HB

Copper **CO** GM

Gun Metal Absolute Black **GM** AB

## **DIMENSIONS**





# **FLOWRATE**



## **PRODUCT CARE**

To avoid damages to the purchased equipment, please observe the following recommendations for use:

- Clean the plumbing before connecting the device.
- Periodically clean the water blade to avoid any limestone deposits that could compromise the good functioning.

Advice: The installation of a filter and water-softener system improves and extends the life of the devices and of the plant itself.

#### **CLEANING OF METAL PARTS:**

For an easy cleaning of the metal parts of the product, simply use a soft cloth moistened in water and soap or an anti-limestone detergent.

To avoid spots caused by calcium in water, we advise drying with a cloth after each use.

Advice: Please use only natural soap-based detergents avoiding those with alcohol, hydrochlori