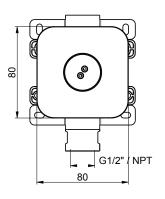

#### TECHNICAL DATA SHEET 01/02

Product Type: **Bodyjets** E044178 Product Code: Product Name: **Spin Kuky** 

> Description: Bodyjet con getto Spin

Bodyjet with Spin jet

Dimensions: 80x80 mm Material: **ABS** 

> Note: connessione | completamente ispezionabile connections G1/2" | completely inspectionable

Notes:

Functions:

Finishes:

Chrome CR BS

Matt Black **MB** 

GO

HB

## **DIMENSIONS**