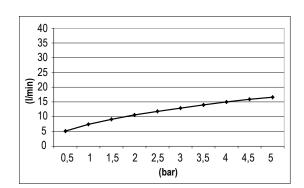

# TECHNICAL DATA SHEET

Product Type: **Hand Showers** 

Product Code: E082070 Product Name: **Thin** 

> Description: Doccia Monogetto

Monojet Hand Shower

Dimensions: Ø 29x16mm | H186mm

ABS | ABS Material:

> Note: doccia tubolare monogetto

monojet hand shower Notes:













Finishes:

CR

Matt Black MB

# **DIMENSIONS**



## **FLOWRATE**



#### **PRODUCT CARE**

To avoid damages to the purchased equipment, please observe the following recommendations for use:

- Clean the plumbing before connecting the device.
- Periodically clean the water blade to avoid any limestone deposits that could compromise the good functioning.

Advice: The installation of a filter and water-softener system improves and extends the life of the devices and of the plant itself.

#### **CLEANING OF METAL PARTS:**

For an easy cleaning of the metal parts of the product, simply use a soft cloth moistened in water and soap or an anti-limestone detergent. To avoid spots caused by calcium in water, we advise drying with a cloth after each use.

Advice: Please use only natural soap-based detergents avoiding those with alcohol, hydrochloric acid or phospho