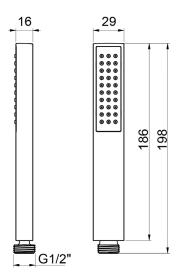

# **DIMENSIONS**

# TECHNICAL DATA SHEET

Product Type: **Hand Showers** 

Product Code: E082070 Product Name: **Thin** 

> Description: Doccia Monogetto

Monojet Hand Shower

Dimensions: Ø 29x16mm | H186mm

ABS | ABS Material:

> Note: doccia tubolare monogetto