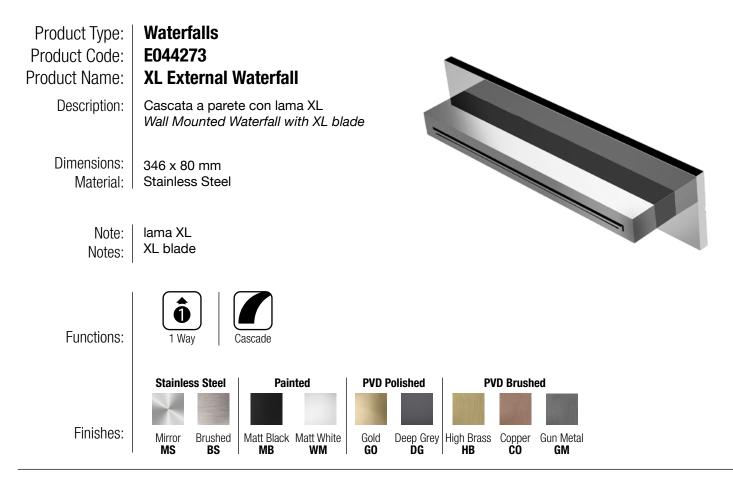

## TECHNICAL DATA SHEET 01/02



### DIMENSIONS





## FLOWRATE



# TECHNICAL DATA SHEET 02/02

## **PRODUCT CARE**

To avoid damages to the purchased equipment, please observe the following recommendations for use:

- Clean the plumbing before connecting the device.
- Periodically clean the water blade to avoid any limestone deposits that could compromise the good functioning.

Advice: The installation of a filter and water-softener system improves and extends the life of the devices and of the plant itself.

#### CLEANING OF METAL PARTS:

For an easy cleaning of the metal parts of the product, simply use a soft cloth moistened in water and soap or an anti-limestone detergent.

To avoid spots caused by calcium in water, we advise drying with a cloth after each use.

Advice: Please use only natural soap-based detergen