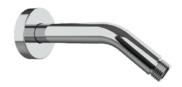

# TECHNICAL DATA SHEET

Product Type: **Shower Arm** Product Code: E021058

Product Name: **Short Wall Arm** 

> Description: Braccio doccia corto con rosone tondo

Short wall arm shower with round rosette

Dimensions: Ø 22mm - L163 mm Ottone | Brass Material: