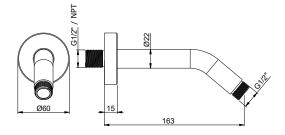

# TECHNICAL DATA SHEET

Product Type: **Shower Arm** Product Code: E021058

Product Name: **Short Wall Arm** 

> Description: Braccio doccia corto con rosone tondo

Short wall arm shower with round rosette

Dimensions: Ø 22mm - L163 mm Ottone | Brass Material:

## **DIMENSIONS**