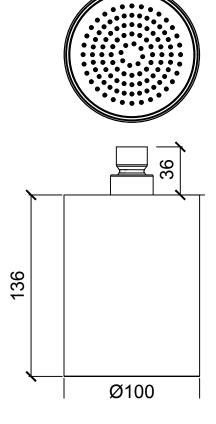

Product Type: **Beam Collection** 

Product Code: E044288

**Product Name: Beam Monojet ceiling version** 

Description: Soffione a soffitto Ceiling Head Shower

Dimensions: 100x136 mm

> Acciaio 316 | 316 Stainless Steel Material:

# **DIMENSIONS**