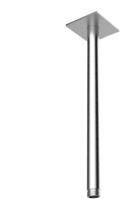

Product Type: **Beam Collection** 

Product Code: E044288

**Product Name: Beam Monojet ceiling version** 

Description: Soffione a soffitto Ceiling Head Shower

Dimensions: 100x136 mm

> Acciaio 316 | 316 Stainless Steel Material:

versione monogetto con getto Velvet Rain | monojet version with Velvet Rain jet Notes: il prodotto è venduto senza braccio, per bracci doccia a soffitto vedere sezione dedicata

l'utilizzo ideale del prodotto è consigliato con altezza di erogazione acqua a 210 cm da terra | the product is sold without arm shower, available ceiling arm shower dedicated section the ideal use of the product is recommended with water outlet height 210 cm from the ground

# **DIMENSIONS**