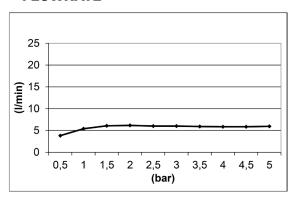

e: Beam Monojet ceiling version** 

Description: Soffione a soffitto Ceiling Head Shower

Dimensions: 100x136 mm

> Acciaio 316 | 316 Stainless Steel Material:

versione monogetto con getto Velvet Rain | monojet version with Velvet Rain jet Notes: il prodotto è venduto senza braccio, per bracci doccia a soffitto vedere sezione dedicata

l'utilizzo ideale del prodotto è consigliato con altezza di erogazione acqua a 210 cm da terra | the product is sold without arm shower, available ceiling arm shower dedicated section the ideal use of the product is recommended with water outlet height 210 cm from the ground

Functions:





**Stainless Steel** 





High Brass

316 HB





Finishes:

**316** AISI

Copper 316 CO

316 GM

Gun Metal Absolute Black 316 AB

# **DIMENSIONS**



## **FLOWRATE**



MIN: 1 bar | MAX: 5 bar | BEST: 3 bar

### **PRODUCT CARE**

To avoid damages to the purchased equipment, please observe the following recommendations for use:

- Clean the plumbing before connecting the device.
- Periodically clean the water blade to avoid any limestone deposits that could compromise the good functioning.

Advice: The installation of a filter and water-softener system improves and extends the life of the devices and of the plant itself.

#### **CLEANING OF METAL PARTS:**

For an easy cleaning of the metal parts of the product, simply use a soft cloth moistened in water and soap or an anti-limestone detergent. To avoid spots caused by calcium in water, we advise drying with a cloth after each use.

Advice: Please use only natural soap-based detergents avoiding those with