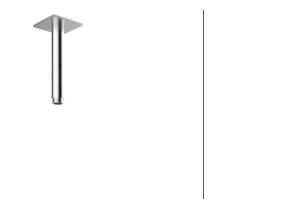

Product Type: **Beam Collection** 

Product Code: E044288

**Product Name: Beam Monojet ceiling version** 

Description: Soffione a soffitto Ceiling Head Shower

Dimensions: 100x136 mm

> Acciaio 316 | 316 Stainless Steel Material:

versione monogetto con getto Velvet Rain | monojet version with Velvet Rain jet Notes: il prodotto è venduto senza braccio, per bracci doccia a soffitto vedere sezione dedicata

l'utilizzo ideale del prodotto è consigliato con altezza di erogazione acqua a 210 cm da terra | the product is sold without arm shower, available ceiling arm shower dedicated section the ideal use of the product is recommended with water outlet height 210 cm from the ground

# **DIMENSIONS**