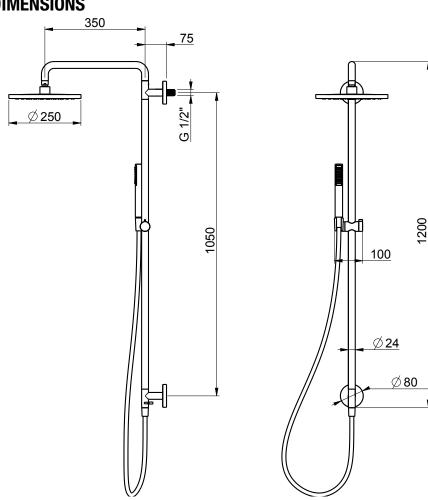

# TECHNICAL DATA SHEET

Product Type: Column Product Code: E170002

Product Name: **Fluid Shower Column** 

> Description: Colonna Fluid con presa acqua superiore

Fluid Column with upper water inlet

Dimensions: 1200 mm Brass - ABS Material:

> Note: con soffione Emotion in abs Ø250, doccia Ø26mm

with abs Emotion head shower Ø250, Ø26mm hand shower Notes:



## **DIMENSIONS**





### **PRODUCT CARE**

To avoid damages to the purchased equipment, please observe the following recommendations for use:

- Clean the plumbing before connecting the device.
- Periodically clean the water blade to avoid any limestone deposits that could compromise the good functioning.

Advice: The installation of a filter and water-softener system improves and extends the life of the devices and of the plant itself.

#### **CLEANING OF METAL PARTS:**

For an easy cleaning of the metal parts of the product, simply use a soft cloth moistened in water and soap or an anti-limestone detergent. To avoid spots caused by calcium in water, we advise drying with a cloth after each use.

Advice: Please use only natural soap-based detergents avoiding those with alcohol, hydrochloric acid or phosph