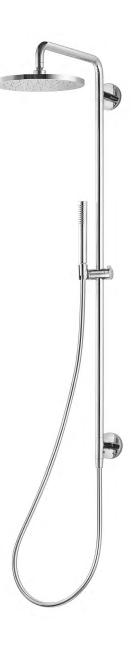

# TECHNICAL DATA SHEET

Product Type: Column Product Code: E170002

Product Name: **Fluid Shower Column** 

> Description: Colonna Fluid con presa acqua superiore

Fluid Column with upper water inlet

Dimensions: 1200 mm Brass - ABS Material:

> Note: con soffione Emotion in abs Ø250, doccia Ø26mm

with abs Emotion head shower Ø250, Ø26mm hand shower Notes: