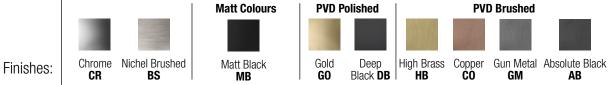

## TECHNICAL DATA SHEET 01/02

| Product Type:<br>Product Code:<br>Product Name: | Wall Bracket<br>E120011<br>Kuky Wall Bracket                   |              |             |
|-------------------------------------------------|----------------------------------------------------------------|--------------|-------------|
| Description:                                    | supporto doccia con rosone kuky wall bracket with kuky rosette |              |             |
| Dimensions:<br>Material:                        | rosette 70x70 mm<br>Ottone   Brass                             |              |             |
| Note:<br>Notes:                                 | con boccola di protezione in ABS with cone protection in ABS   |              |             |
|                                                 |                                                                |              |             |
|                                                 | Mott Colouro                                                   | BVD Bolishod | DVD Pruchod |