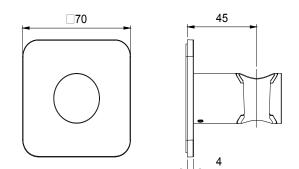

## DIMENSIONS

## TECHNICAL DATA SHEET 01/02

| Product Type:<br>Product Code:<br>Product Name: | Wall Bracket<br>E120011<br>Kuky Wall Bracket                   |              |             |
|-------------------------------------------------|----------------------------------------------------------------|--------------|-------------|
| Description:                                    | supporto doccia con rosone kuky wall bracket with kuky rosette |              |             |
| Dimensions:<br>Material:                        | rosette 70x70 mm<br>Ottone   Brass                             |              |             |
| Note:<br>Notes:                                 | con boccola di protezione in ABS with cone protection in ABS   |              |             |
|                                                 |                                                                |              |             |
|                                                 | Mott Colouro                                                   | BVD Bolishod | DVD Pruchod |