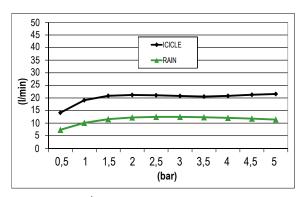

motherapy

Dimensions: 470x470 mm Material: Stainless Steel



Note: Notes: connessioni | connections G1/2" / NPT - con telecomando per cromoterapia incluso | with chromotherapy remote control included - telaio incasso estetico NON\* incluso | aesthetic builtin frame NOT\* included - tecnologia RGB con strisce led nascoste e rifrazione luce tramite telaio estetico - RGB technology with hidden led stripes and light refraction through white frame completamente ispezionabile | completely inspectionable

\*La maschera ad incasso estetica è da acquistare separatamente

\*The aesthetic built-in frame is to be purchased separately CODICE PRODOTTO | PRODUCT CODE: **E106000** 

**Functions:** 

Finishes:

















Mirror MS

Brushed BS

# **DIMENSIONS**

# 470 400 400 470

### **FLOWRATE**



MIN: 1 bar | MAX: 5 bar | BEST: 3 bar

# **PRODUCT CARE**

To avoid damages to the purchased equipment, please observe the following recommendations for use:

- Clean the plumbing before connecting the device.
- Periodically clean the water blade to avoid any limestone deposits that could compromise the good functioning.

Advice: The installation of a filter and water-softener system improves and extends the life of the devices and of the plant itself.

#### **CLEANING OF METAL PARTS:**

For an easy cleaning of the metal parts of the product, simply use a soft cloth moistened in water and soap or an anti-limestone detergent. To avoid spots caused by calcium in water, we advise drying with a cloth after each use.

Advice: Please use only natural soap-based detergents avoiding those with a