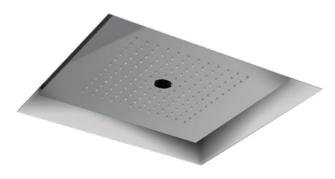

Product Type: **Chromotherapy** 

Product Code: E044275 Product Name: Rainbow +

> Description: Soffione a incasso con Cromoterapia

Built-in Head Shower with Chromotherapy

Dimensions: 470x470 mm Material: Stainless Steel

Note: Notes: connessioni | connections G1/2" / NPT - con telecomando per cromoterapia incluso | with chromotherapy remote control included - telaio incasso estetico NON\* incluso | aesthetic builtin frame NOT\* included - tecnologia RGB con strisce led nascoste e rifrazione luce tramite telaio estetico - RGB technology with hidden led stripes and light refraction through white frame completamente ispezionabile | completely inspectionable

\*La maschera ad incasso estetica è da acquistare separatamente

\*The aesthetic built-in frame is to be purchased separately CODICE PRODOTTO | PRODUCT CODE: **E106000** 

**Functions:** 

Finishes:

Mirror MS

# **DIMENSIONS**

# 470 400 400 470