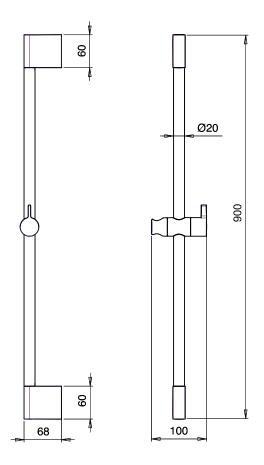

## TECHNICAL DATA SHEET 01/02



## DIMENSIONS





# TECHNICAL DATA SHEET 02/02

## **PRODUCT CARE**

To avoid damages to the purchased equipment, please observe the following recommendations for use:

- Clean the plumbing before connecting the device.
- Periodically clean the water blade to avoid any limestone deposits that could compromise the good functioning.

Advice: The installation of a filter and water-softener system improves and extends the life of the devices and of the plant itself.

#### CLEANING OF METAL PARTS:

For an easy cleaning of the metal parts of the product, simply use a soft cloth moistened in water and soap or an anti-limestone detergent.

To avoid spots caused by calcium in water, we advise drying with a cloth after each use.

Advice: Please use only natural soap-based detergents avoiding those with alcohol, h