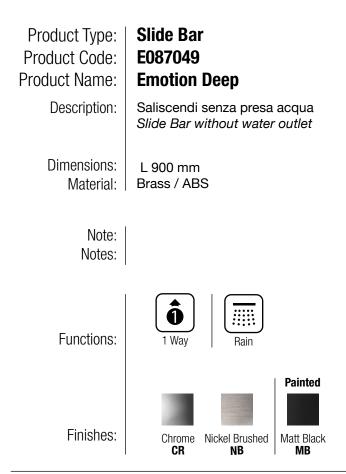

## TECHNICAL DATA SHEET 01/02



## DIMENSIONS





# TECHNICAL DATA SHEET 02/02

## **PRODUCT CARE**

To avoid damages to the purchased equipment, please observe the following recommendations for use:

- Clean the plumbing before connecting the device.
- Periodically clean the water blade to avoid any limestone deposits that could compromise the good functioning.

Advice: The installation of a filter and water-softener system improves and extends the life of the devices and of the plant itself.

#### CLEANING OF METAL PARTS:

For an easy cleaning of the metal parts of the product, simply use a soft cloth moistened in water and soap or an anti-limestone detergent.

To avoid spots caused by calcium in water, we advise drying with a cloth after each use.

Advice: Please use only natural soap-based detergents avoiding thos