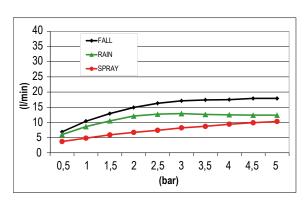

roduct Code: **E044139** 

Product Name: | **Easy Temptation** 

Description: Soffione a incasso con Cromoterapia

Built-in Head Shower with Chromotherapy

Dimensions: 500x500 mm
Material: Stainless Steel

Note:

connessioni | connections G1/2" / NPT

con **telecomando e trasformatore** per cromoterapia inclusi

with chromotherapy remote control and transformer included

telaio incasso e kit di connessione inclusi | built-in frame and connection kit included

tecnologia RGB con scheda led: 1 led per ogni ugello uscita acqua

RGB technology with led electronic board: 1 led each nozzle completamente ispezionabile | completely inspectionable

include kit fissaggio security fix per soffioni pesanti | includes security fix kit for heavy shower heads



## **DIMENSIONS**

# 964

# **FLOWRATE**



MIN: 1 bar | MAX: 5 bar | BEST: 3 bar

### **PRODUCT CARE**

To avoid damages to the purchased equipment, please observe the following recommendations for use:

- Clean the plumbing before connecting the device.
- Periodically clean the water blade to avoid any limestone deposits that could compromise the good functioning.

Advice: The installation of a filter and water-softener system improves and extends the life of the devices and of the plant itself.

### **CLEANING OF METAL PARTS:**

For an easy cleaning of the metal parts of the product, simply use a soft cloth moistened in water and soap or an anti-limestone detergent. To avoid spots caused by calcium in water, we advise drying with a cloth after each use.

Advice: Please use only natural soap-based detergents avoiding those with