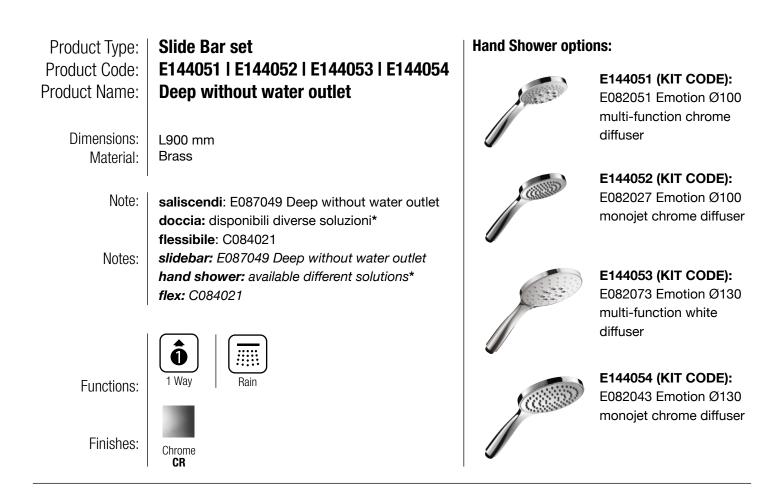

## TECHNICAL DATA SHEET 01/02



### DIMENSIONS





# TECHNICAL DATA SHEET 02/02

## **PRODUCT CARE**

To avoid damages to the purchased equipment, please observe the following recommendations for use:

- Clean the plumbing before connecting the device.
- Periodically clean the water blade to avoid any limestone deposits that could compromise the good functioning.

Advice: The installation of a filter and water-softener system improves and extends the life of the devices and of the plant itself.

#### CLEANING OF METAL PARTS:

For an easy cleaning of the metal parts of the product, simply use a soft cloth moistened in water and soap or an anti-limestone detergent.

To avoid spots caused by calcium in water, we advise drying with a cloth after each use.

Advice: Please use only natural soap-based detergents avoiding tho