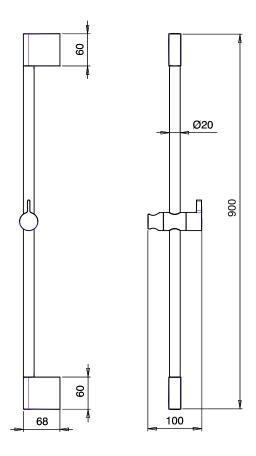

## TECHNICAL DATA SHEET 01/02



### DIMENSIONS





# TECHNICAL DATA SHEET 02/02

## **PRODUCT CARE**

To avoid damages to the purchased equipment, please observe the following recommendations for use:

- Clean the plumbing before connecting the device.
- Periodically clean the water blade to avoid any limestone deposits that could compromise the good functioning.

Advice: The installation of a filter and water-softener system improves and extends the life of the devices and of the plant itself.

#### CLEANING OF METAL PARTS:

For an easy cleaning of the metal parts of the product, simply use a soft cloth moistened in water and soap or an anti-limestone detergent.

To avoid spots caused by calcium in water, we advise drying with a cloth after each use.

Advice: Please use only natural soap-based detergents avoiding those with alcohol, h