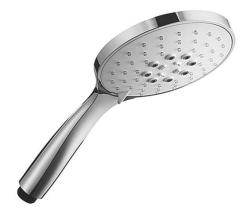

# TECHNICAL DATA SHEET

Product Type: **Hand Showers** 

Product Code: E082073

Product Name: **Emotion Multi-Function** 

> Description: Doccia Multigetto

Multi-Function Hand Shower

Dimensions: erogatore Ø 130mm

**ABS** Material:

> Note: doccia multigetto con erogatore bianco

multi-function hand shower with white diffuser Notes:

**Functions:** 

Finishes:

Chrome CR

**DIMENSIONS** 