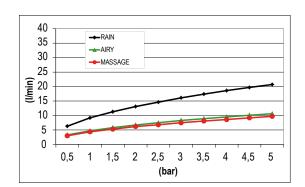

# TECHNICAL DATA SHEET

Product Type: **Hand Showers** 

Product Code: E082073

Product Name: **Emotion Multi-Function** 

> Description: Doccia Multigetto

Multi-Function Hand Shower

Dimensions: erogatore Ø 130mm

**ABS** Material:

> Note: doccia multigetto con erogatore bianco

multi-function hand shower with white diffuser Notes:



**Functions:** 









Finishes:



Chrome CR



**DIMENSIONS** 



## **FLOWRATE**



## **PRODUCT CARE**

To avoid damages to the purchased equipment, please observe the following recommendations for use:

- Clean the plumbing before connecting the device.
- Periodically clean the water blade to avoid any limestone deposits that could compromise the good functioning.

Advice: The installation of a filter and water-softener system improves and extends the life of the devices and of the plant itself.

#### **CLEANING OF METAL PARTS:**

For an easy cleaning of the metal parts of the product, simply use a soft cloth moistened in water and soap or an anti-limestone detergent.

To avoid spots caused by calcium in water, we advise drying with a cloth after each use.

Advice: Please use only natural soap-based detergents avoiding those with alcohol, hydrochloric acid or phosphor