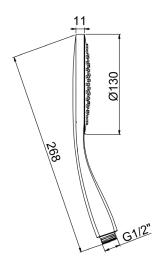

# TECHNICAL DATA SHEET

Product Type: **Hand Showers** 

Product Code: E082073

Product Name: **Emotion Multi-Function** 

> Description: Doccia Multigetto

Multi-Function Hand Shower

Dimensions: erogatore Ø 130mm